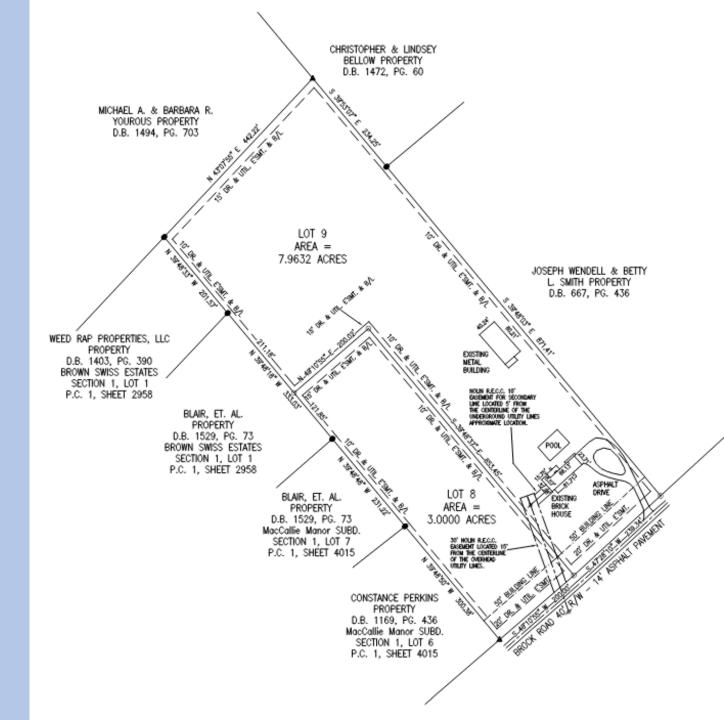

## Amended Record Plat of Sipes Subdivision Section 1, Lots 7, 8, 9, & 10 (2005)

Proposed Amended Record Plat of Sipes Subdivision Section 1, Lots 8A & 8B

10'x20' shed