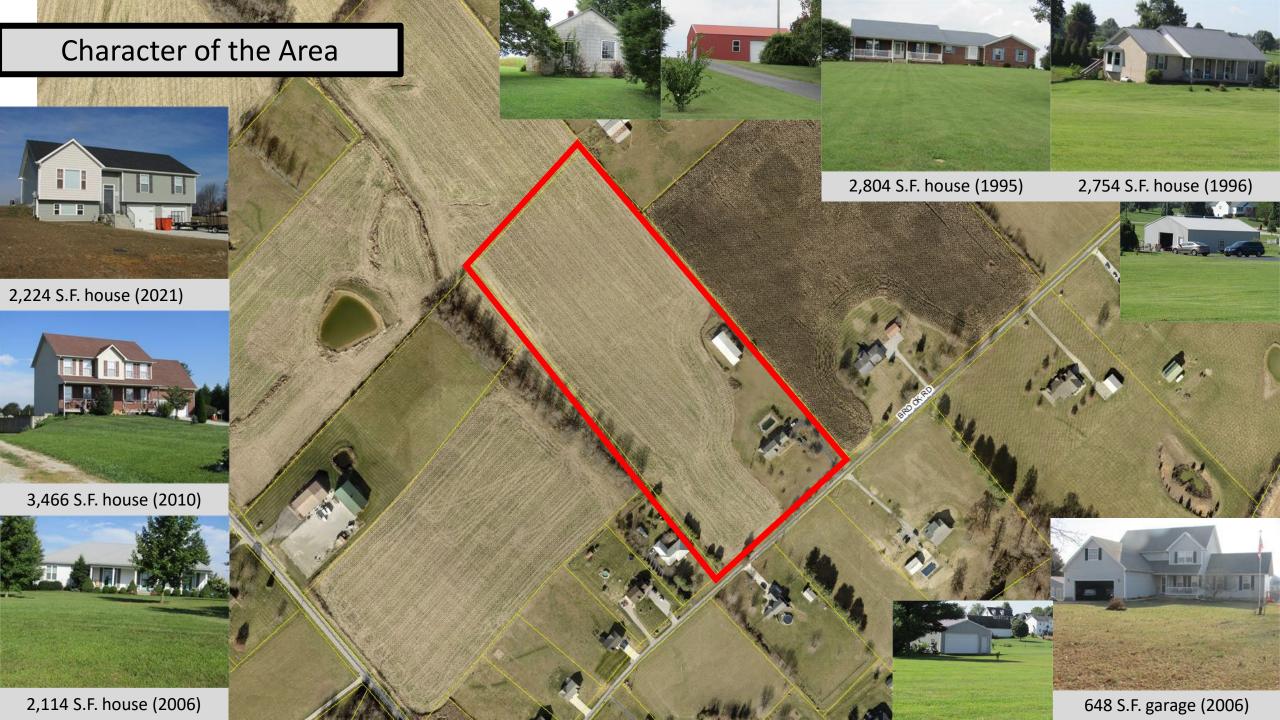

# Hardin County Board of Adjustment 18 July 2024

County Government Center
Second Floor Meeting Room

**Owner:** Joann Taul Revocable Trust

**Applicant:** Megan Taul

Location: A 62.078-acre site adjacent to 3136 Hardinsburg Road, Cecilia, KY, known as Tract A of JoAnn Taul Revocable Trust Property

Zoned: R-2 Rural Residential

Request for a Conditional Use Permit to allow for a Recreational Enterprise (4 primitive camping sites on the farm) known as Willow Pond Campground.