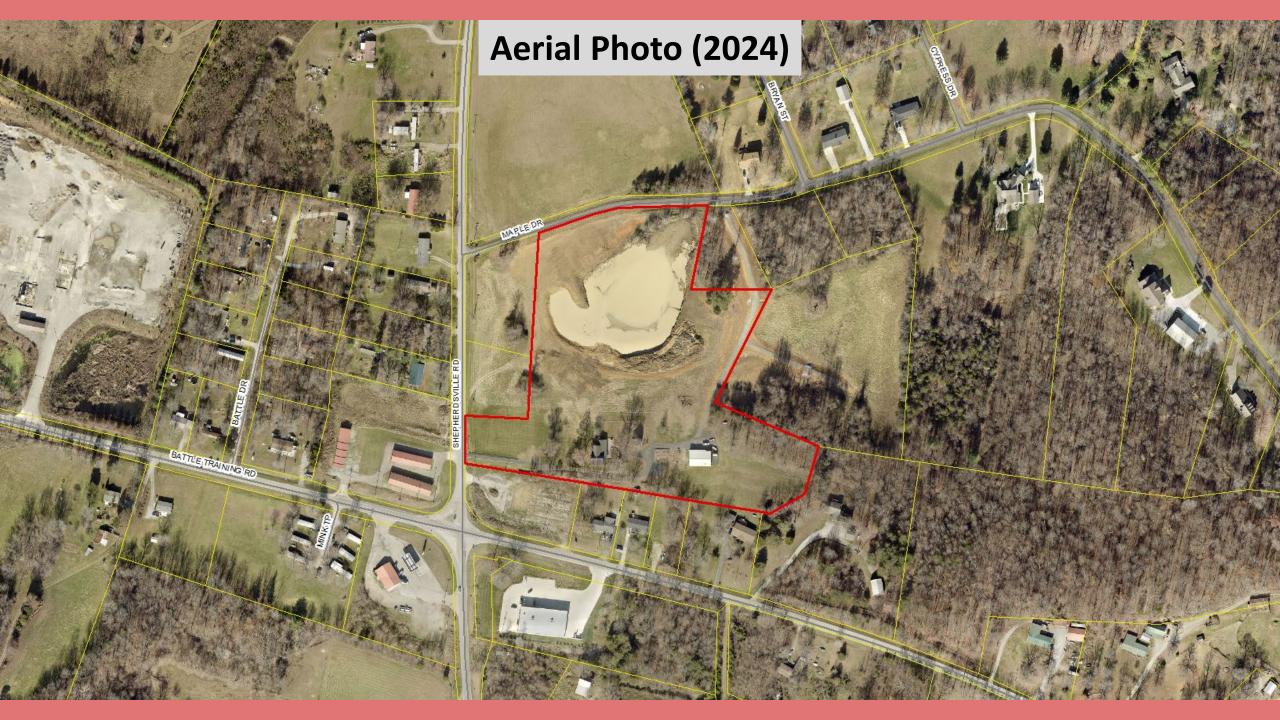

### **LISTING OF EXHIBITS**

- A. Vicinity Map
- B. Zoning Map
- C. Aerial Photo (2024)
- D. Natural Features
- E. Amended Record Plat of Island Tracs Subdivision Lot 1C and Revised Boundary Survey of the JoAnn Taul Revocable Trust Property (2020)
- F. Site Plan
- G. Photographs of the Site
- H. Character of the Area
- I. Analysis of Conditional Use Permits for Recreational Enterprises
- J. \*Comprehensive Development Guide
- K. \*Development Guidance System Ordinance