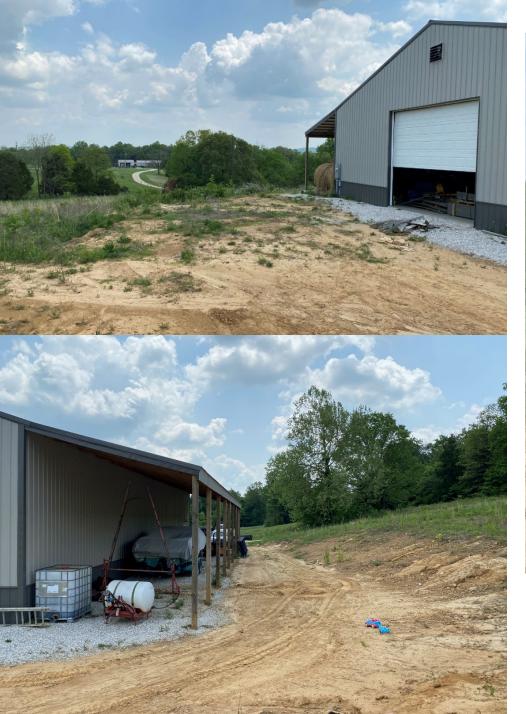

# **Photographs of the Site**

The Taul's barn where they meet guests to the farm (water & restroom)

Q

United States > Kentucky