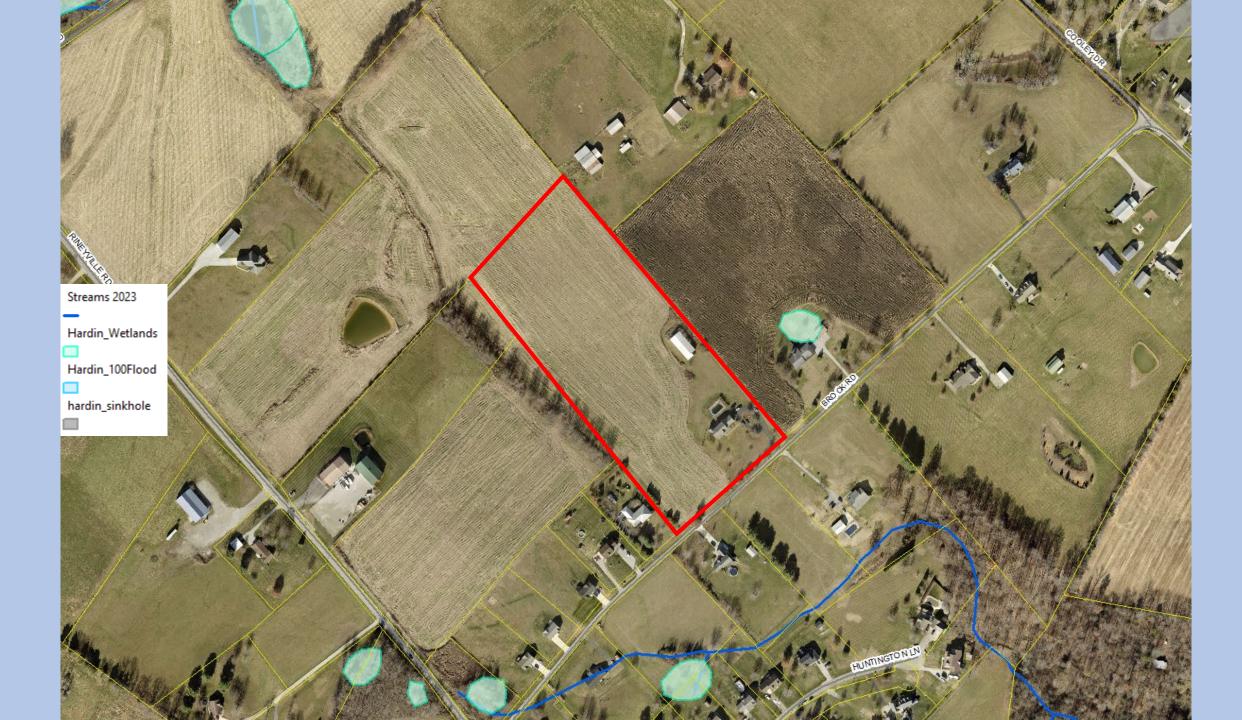

# Hardin County Board of Adjustment 18 July 2024

County Government Center
Second Floor Meeting Room

**Owner:** Joann Taul Revocable Trust

**Applicant:** Megan Taul

Location: A 62.078-acre site adjacent to 3136 Hardinsburg Road, Cecilia, KY, known as Tract A of JoAnn Taul Revocable Trust Property

Zoned: R-2 Rural Residential

Request for a Conditional Use Permit to allow for a Recreational Enterprise (4 primitive camping sites on the farm) known as Willow Pond Campground.