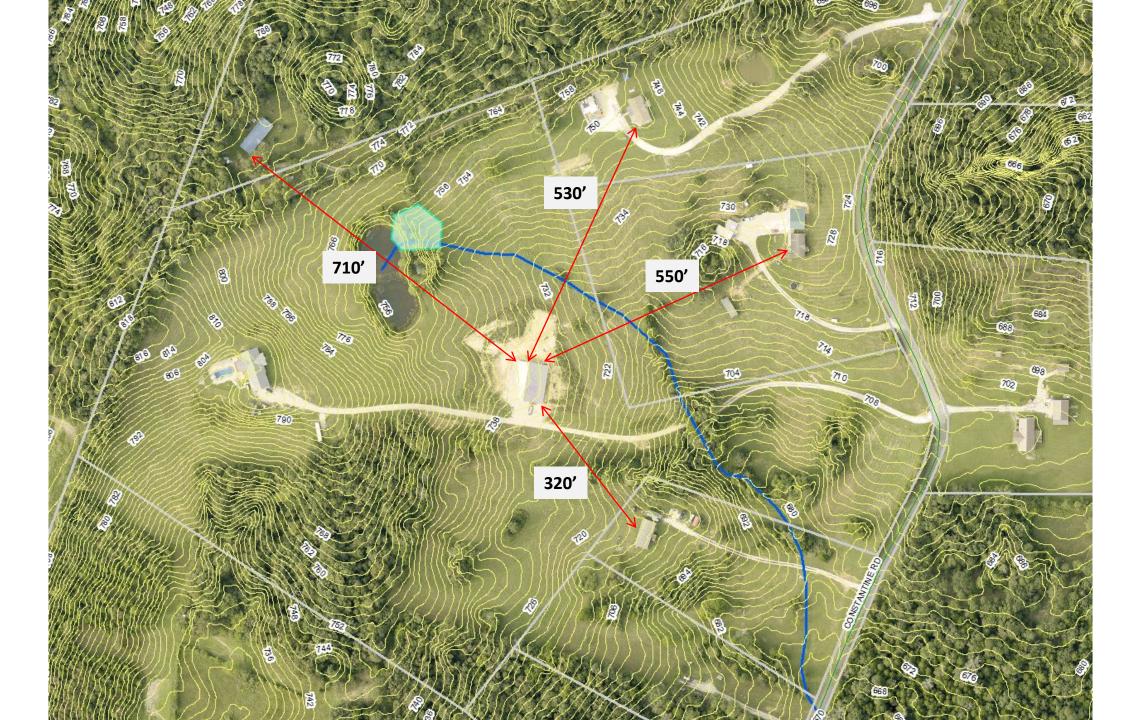

ated at 1404 Constantine Road, Cecilia, KY,

known as Lot 4 of Coogle Estates.

**Zoned** Rural Residential (R-2)

Requesting an Amended Conditional Use Permit to allow for a welding shop in the 74'x80' accessory structure on site.

Initial CUP: 2022-2024 (2 years)

# 1404 Constatine Road Conditional Use Permit SUMMARY REPORT

### **LISTING OF EXHIBITS**

- A. Vicinity Map
- B. Zoning Map
- C. Aerial Photos
- D. Plat of Coogle Estates (1998)
- E. Photographs
- F. Analysis of other Conditional Use Permits for Welding Shops
- **G.** \*Comprehensive Development Guide
- **H.** \*Development Guidance System Ordinance

<sup>\*</sup> Not Provided in PowerPoint







A-1

■ B-1 ■ B-2

C-0
C-1
C-2
I-1
I-2
IH
PD-1
R-1
R-2
R-3

R-4

DISTRICT









### 2024 PICS





































### Conditional Use Permits for Welding Shops

| Permit Date | Parcel<br>‡       | Owner<br>‡             | Type<br>¢ | Zone<br>‡                       | Listed Use (Dvpl, Cup, Var,<br>Maps)<br>‡ | Project / Subdivision Name                                                   | Request<br>\$                                                         | Site Address                                | Acres (All Permits) | Status<br>\$ |
|-------------|-------------------|------------------------|-----------|---------------------------------|-------------------------------------------|------------------------------------------------------------------------------|-----------------------------------------------------------------------|---------------------------------------------|-------------------