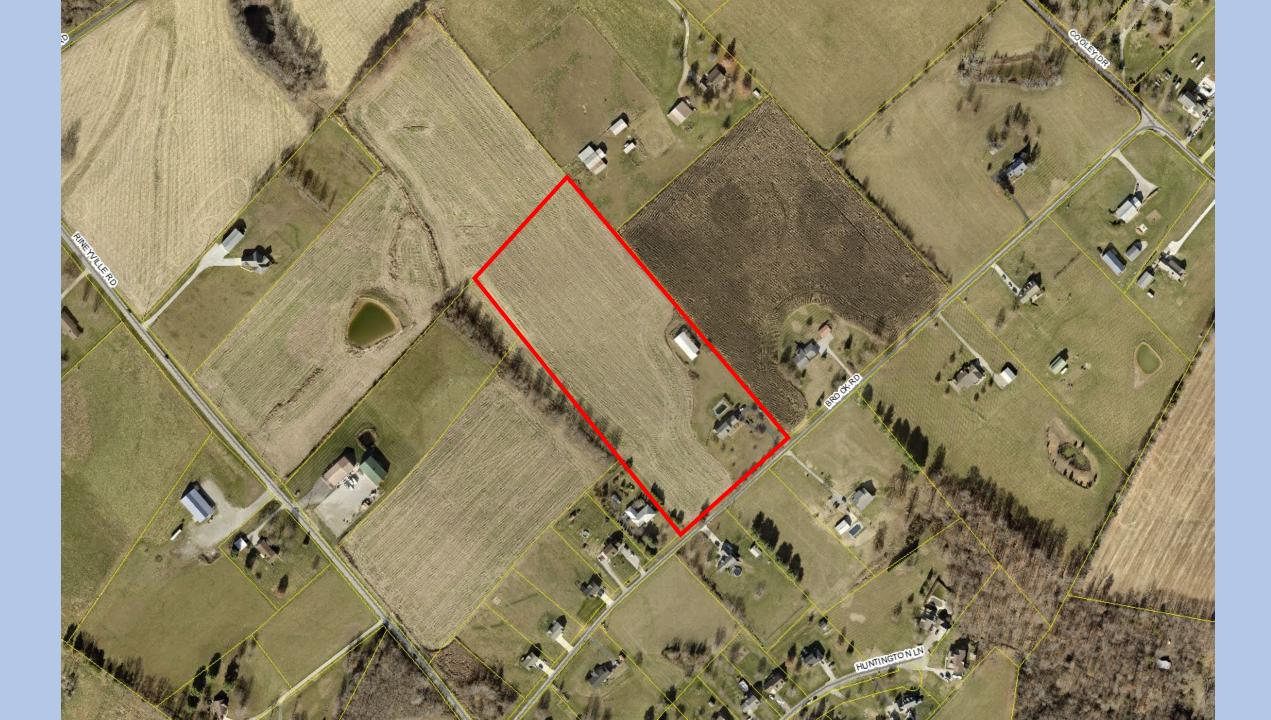

# Hardin County Board of Adjustment 18 July 2024

County Government Center
Second Floor Meeting Room

**Owner:** Joann Taul Revocable Trust

**Applicant:** Megan Taul

Location: A 62.078-acre site adjacent to 3136 Hardinsburg Road, Cecilia, KY, known as Tract A of JoAnn Taul Revocable Trust Property

Zoned: R-2 Rural Residential

Request for a Conditional Use Permit to allow for a Recreational Enterprise (4 primitive camping sites on the farm) known as Willow Pond Campground.