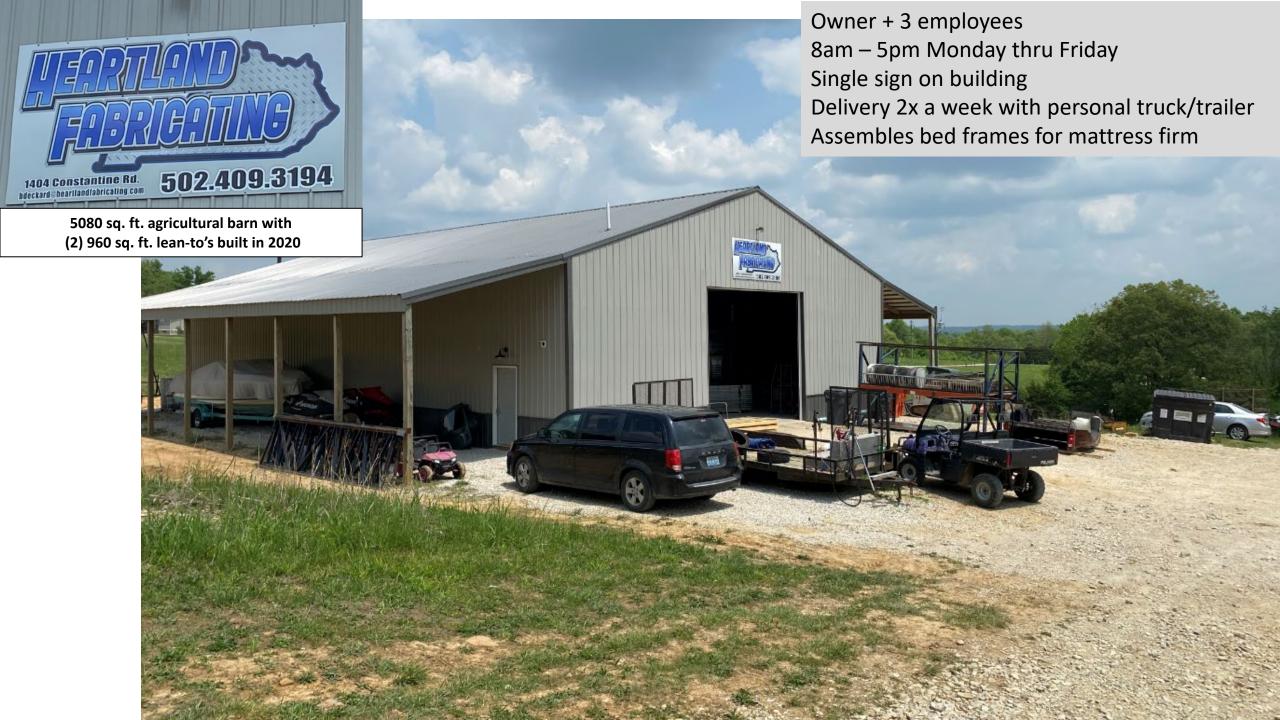

## **Vicinity Map**

Each of the 4 campsites will include a trash can, picnic table, chairs and a fire pit

Rented exclusively thru Hipcamp.com

Keith & Megan Taul's home on the adjoining 4.4 acres

Amended Record Plat of Island Tracs Subdivision
Lot 1C and Revised
Boundary Survey of the
JoAnn Taul Revocable
Trust Property

# **Photographs of the Site**

The Taul's barn where they meet guests to the farm (water & restroom)

Q

United States > Kentucky