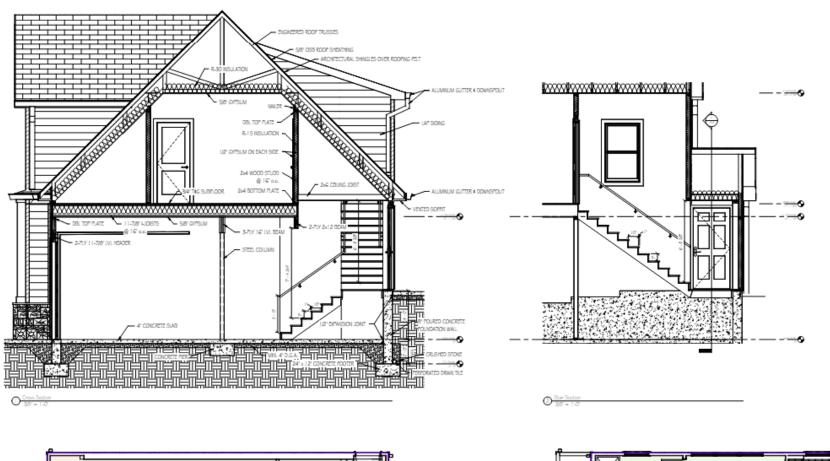

T**

#### **LISTING OF EXHIBITS**

- A. Vicinity Map
- B. Zoning Map
- C. Aerial Photo (2024)
- D. Natural Features
- E. Site Plan
- F. Photos of the Site
- **G.** Plans for Permanent Accessory Dwelling
- H. Septic Approval
- I. Character of the Area
- J. Analysis of Conditional Use Permits to allow for Permanent Accessory Dwelling Units in the R-3 Residential Estate Zone
- K. KY 434 & KY 251 roundabout plans
- L. Standards for Issuance
- M. General Conditions
- N. \*Comprehensive Development Guide
- O. \*Development Guidance System Ordinance

<sup>\*</sup> Not Provided in PowerPoint

# **Vicinity Map**











40'X60' GARAGE (1985)

PROPOSED PERMANENT ACCESSORY DWELLING (943 sq. ft. apartment above detached garage)





















# **Plans for Permanent Accessory Dwelling**















### 2 BEDROOM SEPTIC **APPROVAL**

(DFS-321R 09/95|test ON-SITE SEWAGE D OWNERS NAME: MAILING ADDRESS: \*Based on the results of the site eva checked ( X ) options from Section are required to be installed. One or may be chosen. Section I Pretreatment Units (Choose one) A septic tank with a minimum capaci Two septic tanks in series, each wit A septic tank with a minimum capacit effluent filter. Multiple septic tanks in series each and a minimum combined capacity of Installation of an aerobic pretreats Section II Minimum Treatment Area (Choose feet of two (2) feet conventional feet of eight (8) or (10) inch gra feet of low pressure pipe trench i
feet of foot wide lateral beds
feet of leaching chambers installe
square feet of lagoon water surfac
conventional trench width installe A