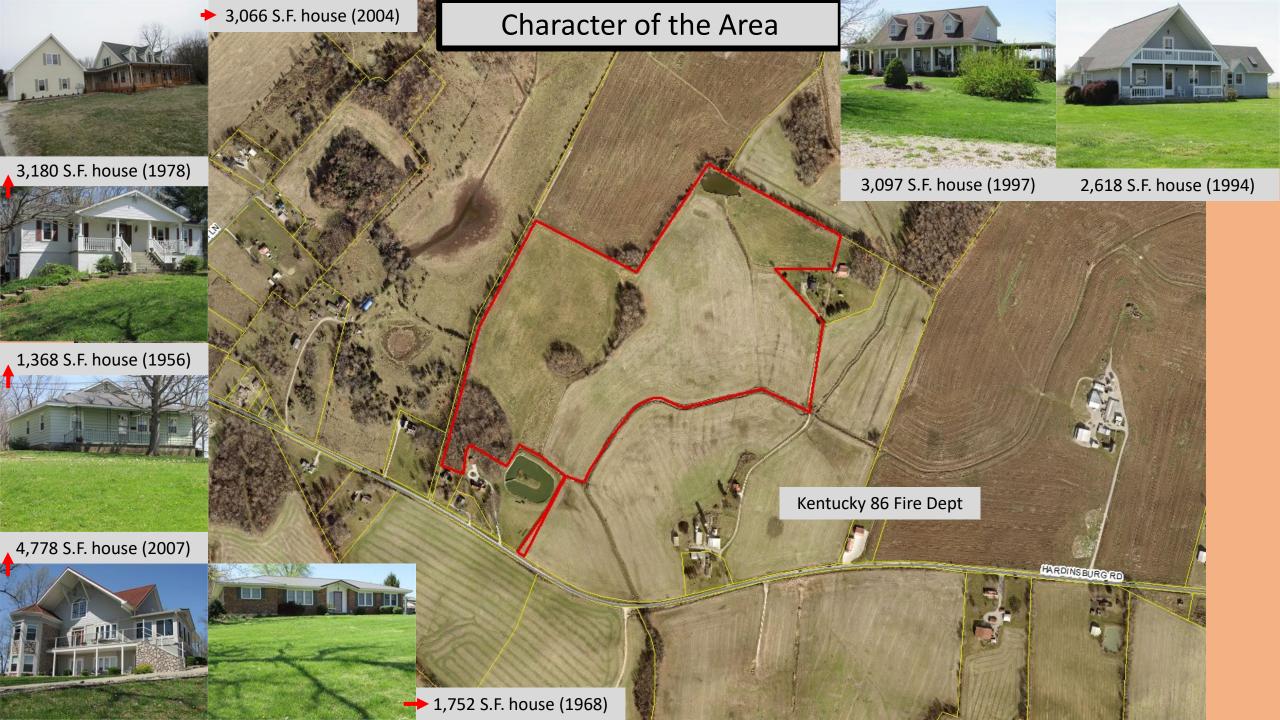

# Hardin County Board of Adjustment 18 July 2024

County Government Center
Second Floor Meeting Room

**Owner:** Joann Taul Revocable Trust

**Applicant:** Megan Taul

Location: A 62.078-acre site adjacent to 3136 Hardinsburg Road, Cecilia, KY, known as Tract A of JoAnn Taul Revocable Trust Property

Zoned: R-2 Rural Residential

Request for a Conditional Use Permit to allow for a Recreational Enterprise (4 primitive camping sites on the farm) known as Willow Pond Campground.