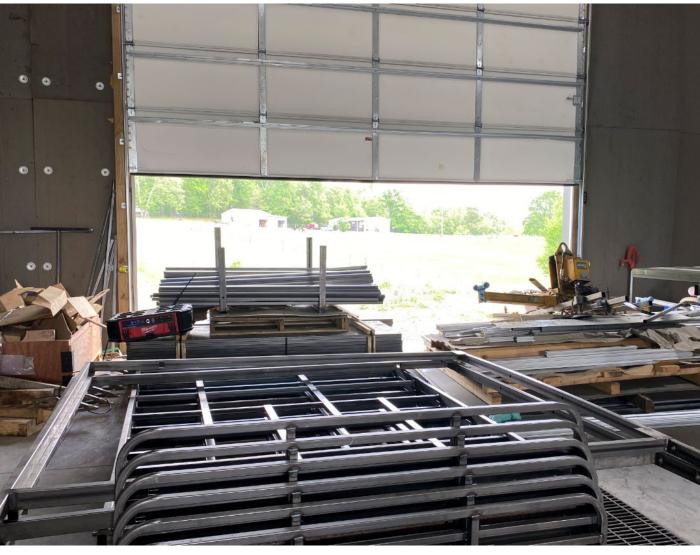

# **Photographs of the Site**

The Taul's barn where they meet guests to the farm (water & restroom)

Q

United States > Kentucky