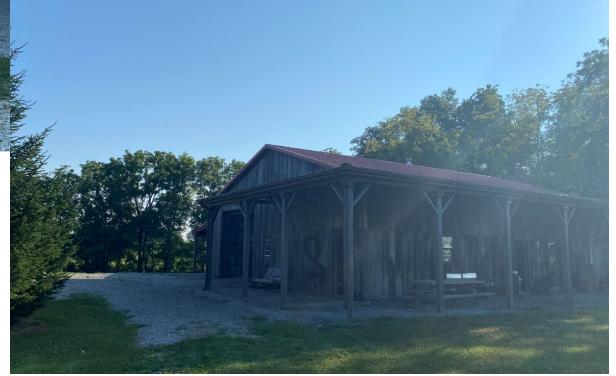

# **Photographs of the Site**

The Taul's barn where they meet guests to the farm (water & restroom)

Q

United States > Kentucky