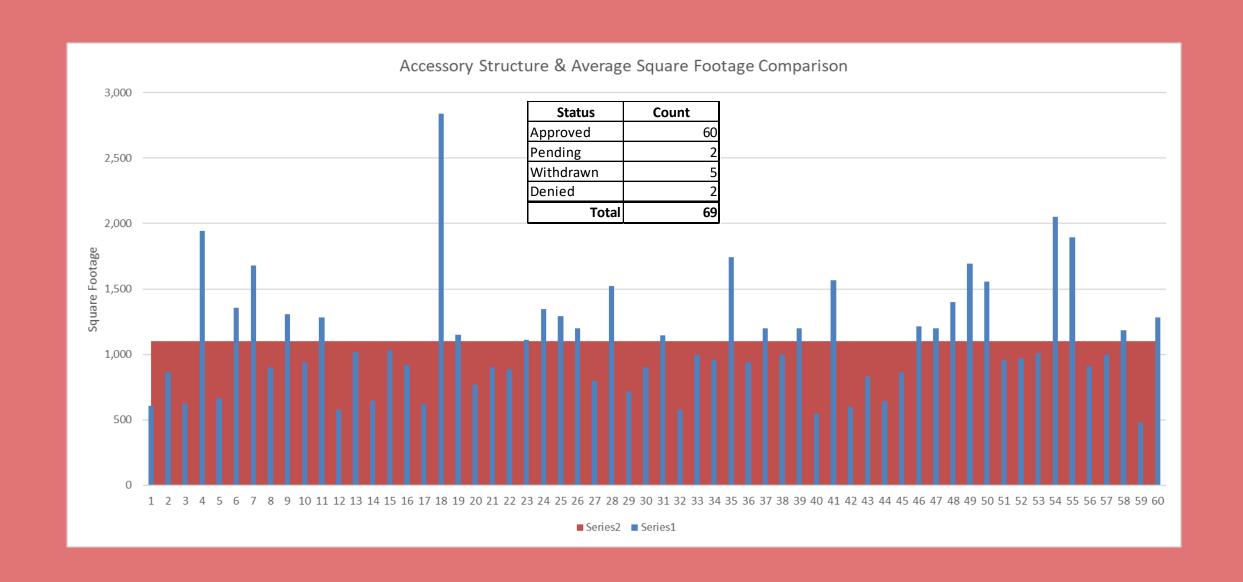

; PERMANENT<br>ACCESSORY          | PERMANENT ACCESSORY DWELLING /                                            | PERMANENT ACCESSORY DWELLING                                                                     | 3592 BATTLE TRAINING ROAD                    | 5.000               | APPROVED |
| 0        | 01/27/2010  | 229-00-00-001        | PATRICIA & LESLEY<br>HESTER | CONDITIONAL USE PERMIT | R-3 - RESIDENTIAL<br>ESTATE ZONE |                                          | DWELLING; PERMANENT ACCESSORY             | PERMANENT ACCESSORY DWELLING /<br>CEDAR CREEK FARMS, LOT 6B               | PERMANENT ACCESSORY DWELLING                                                                     | CEDAR CREEK DRIVE                            | 33.000              | APPROVED |

-

Records 1 to 6 (of 6)



### 16-3 Standards for Issuance

The Board of Adjustment shall issue a CUP only after all of the following standards satisfy the language of the Ordinance:

- A. The use shall not tend to change the character and established pattern of development of the area of the proposed use;
- B. The use shall be in harmony with the uses permitted by right under the Zone in question and shall not affect adversely the use of neighboring properties;
- C. The location and height of buildings, the location, nature, and height of walls and fences and the nature and extent of landscaping on the site shall be such that the use will not hinder or discourage the appropriate development and use of adjacent land and buildings or impair the value thereof;
- D. The use shall not adversely affect the health or sa