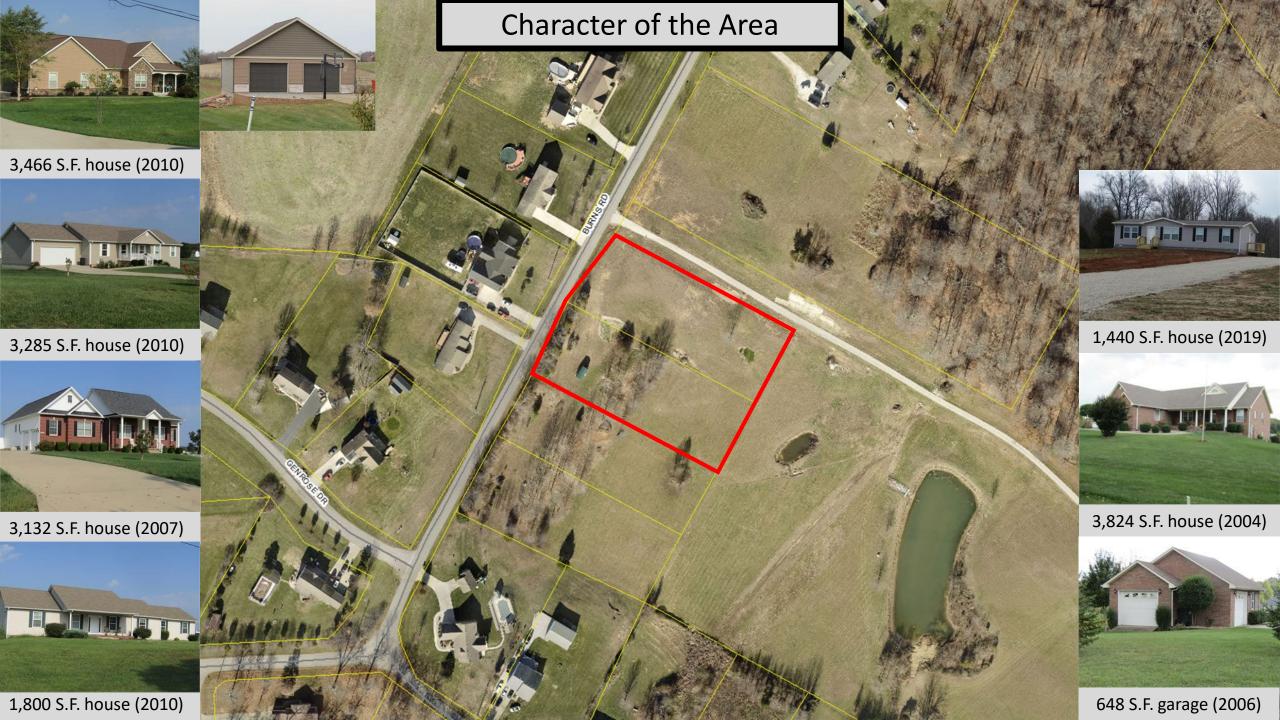

**Owners:** Thomas & Linda Gielow

Location: A 1.908-acre site on Burns Road, Rineyville, KY known as Lots 8A & 8B of Sipes Subdivision.

**Zoned:** Urban Residential (R-1)

Request for a Conditional Use Permit to allow for an Accessory Structure (10'x20' shed) on a vacant lot.