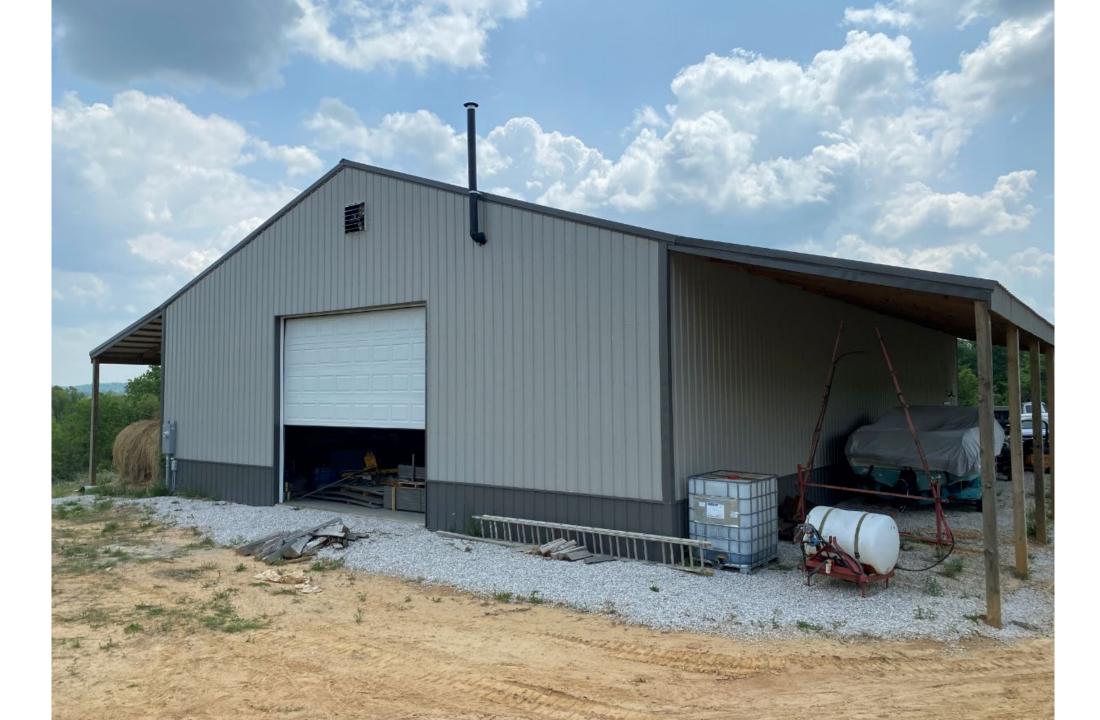

# **Photographs of the Site**

The Taul's barn where they meet guests to the farm (water & restroom)

Q

United States > Kentucky