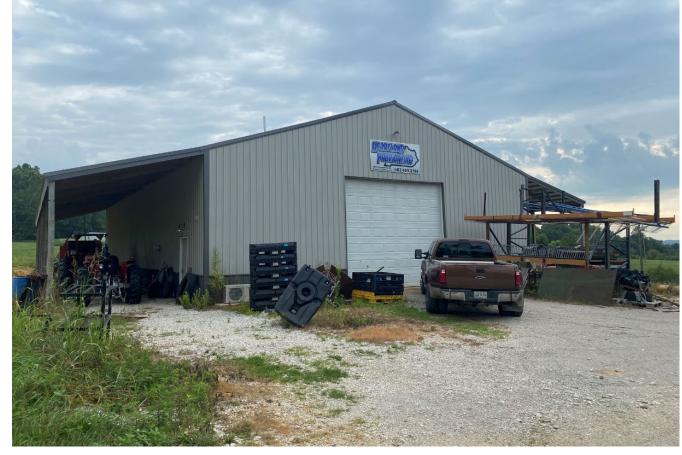

# **Photographs of the Site**

The Taul's barn where they meet guests to the farm (water & restroom)

Q

United States > Kentucky