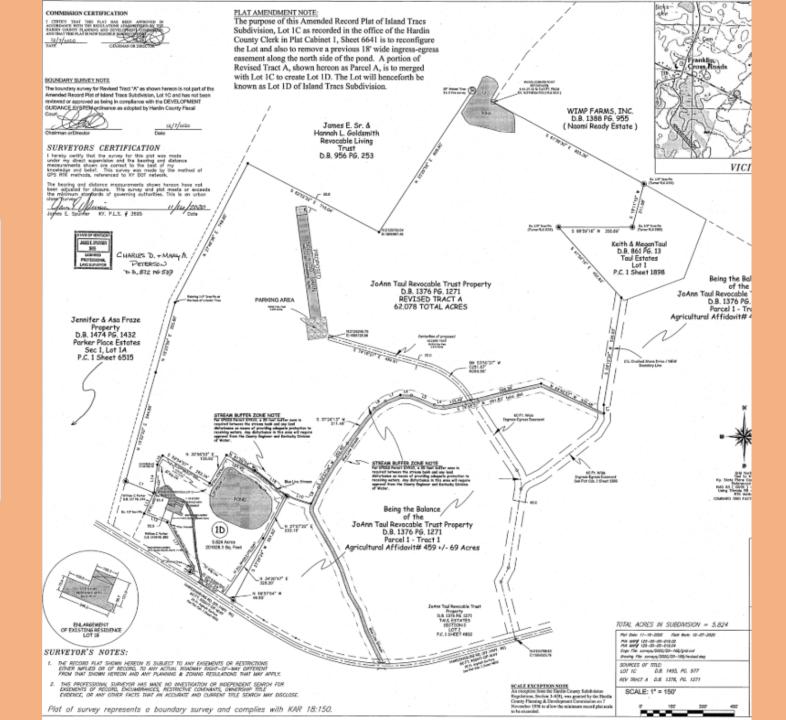

### **LISTING OF EXHIBITS**

- A. Vicinity Map
- B. Zoning Map
- C. Aerial Photo (2024)
- D. Natural Features
- E. Amended Record Plat of Island Tracs Subdivision Lot 1C and Revised Boundary Survey of the JoAnn Taul Revocable Trust Property (2020)
- F. Site Plan
- G. Photographs of the Site
- H. Character of the Area
- I. Analysis of Conditional Use Permits for Recreational Enterprises
- J. \*Comprehensive Development Guide
- K. \*Development Guidance System Ordinance

## **Vicinity Map**

Each of the 4 campsites will include a trash can, picnic table, chairs and a fire pit

Rented exclusively thru Hipcamp.com

Keith & Megan Taul's home on the adjoining 4.4 acres

Amended Record Plat of Island Tracs Subdivision
Lot 1C and Revised
Boundary Survey of the
JoAnn Taul Revocable
Trust Property