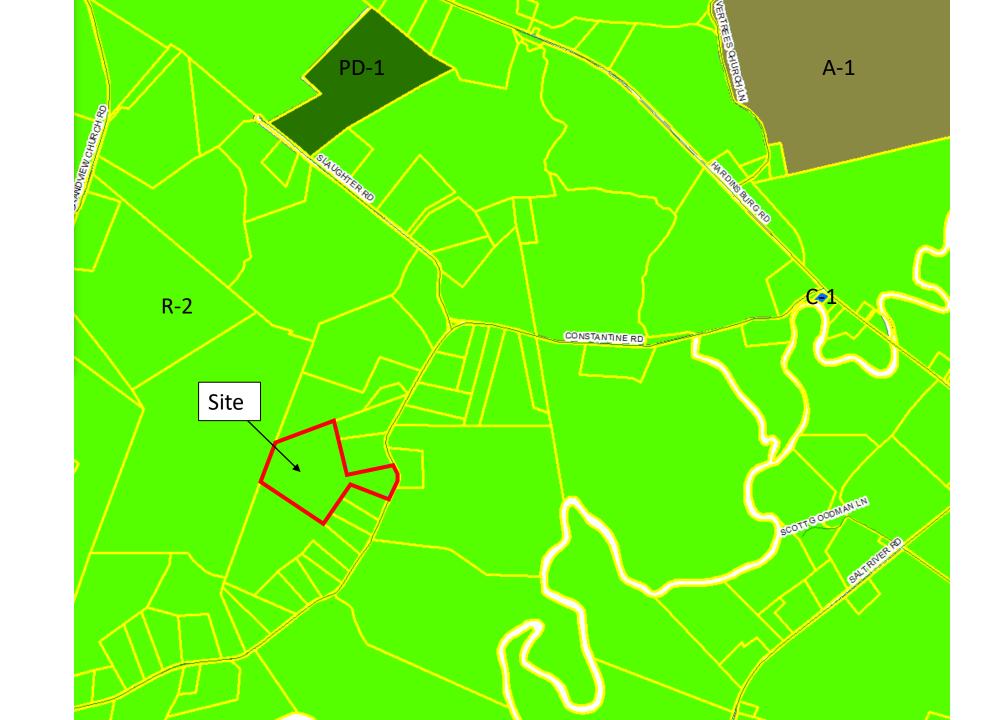

# Hardin County Board of Adjustment 18 July 2024

County Government Center
Second Floor Meeting Room

**Owner:** Joann Taul Revocable Trust

**Applicant:** Megan Taul

Location: A 62.078-acre site adjacent to 3136 Hardinsburg Road, Cecilia, KY, known as Tract A of JoAnn Taul Revocable Trust Property

Zoned: R-2 Rural Residential

Request for a Conditional Use Permit to allow for a Recreational Enterprise (4 primitive camping sites on the farm) known as Willow Pond Campground.