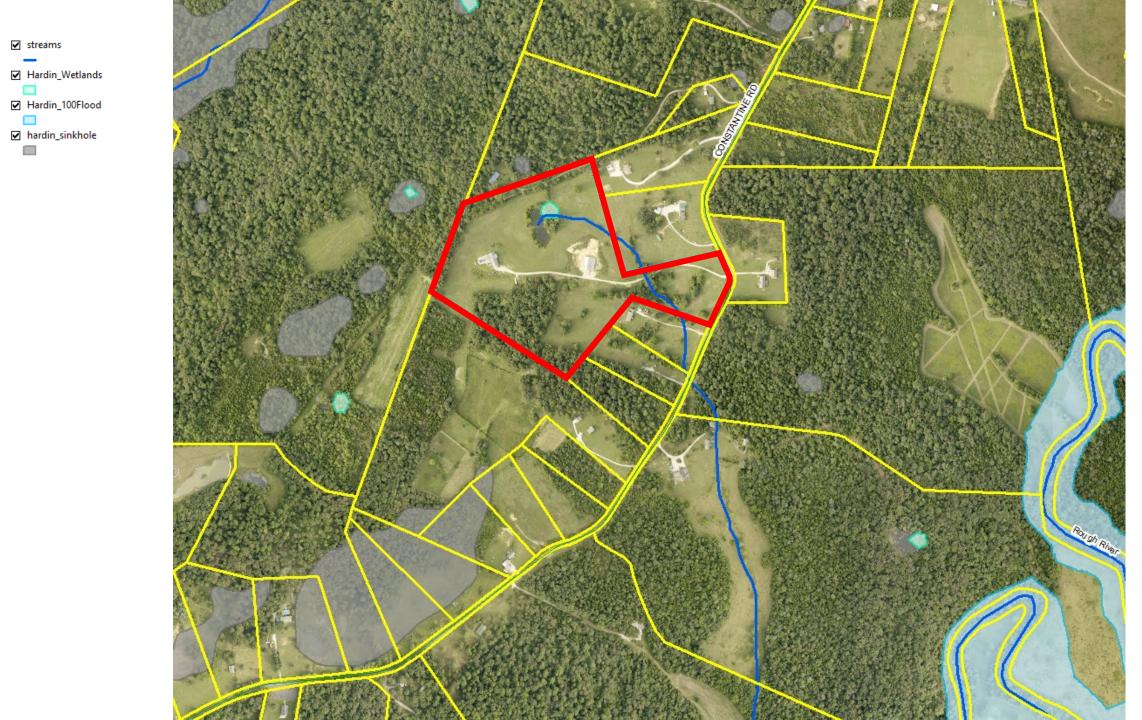

# Hardin County Board of Adjustment 18 July 2024

County Government Center
Second Floor Meeting Room

**Owner:** Joann Taul Revocable Trust

**Applicant:** Megan Taul

Location: A 62.078-acre site adjacent to 3136 Hardinsburg Road, Cecilia, KY, known as Tract A of JoAnn Taul Revocable Trust Property

Zoned: R-2 Rural Residential

Request for a Conditional Use Permit to allow for a Recreational Enterprise (4 primitive camping sites on the farm) known as Willow Pond Campground.