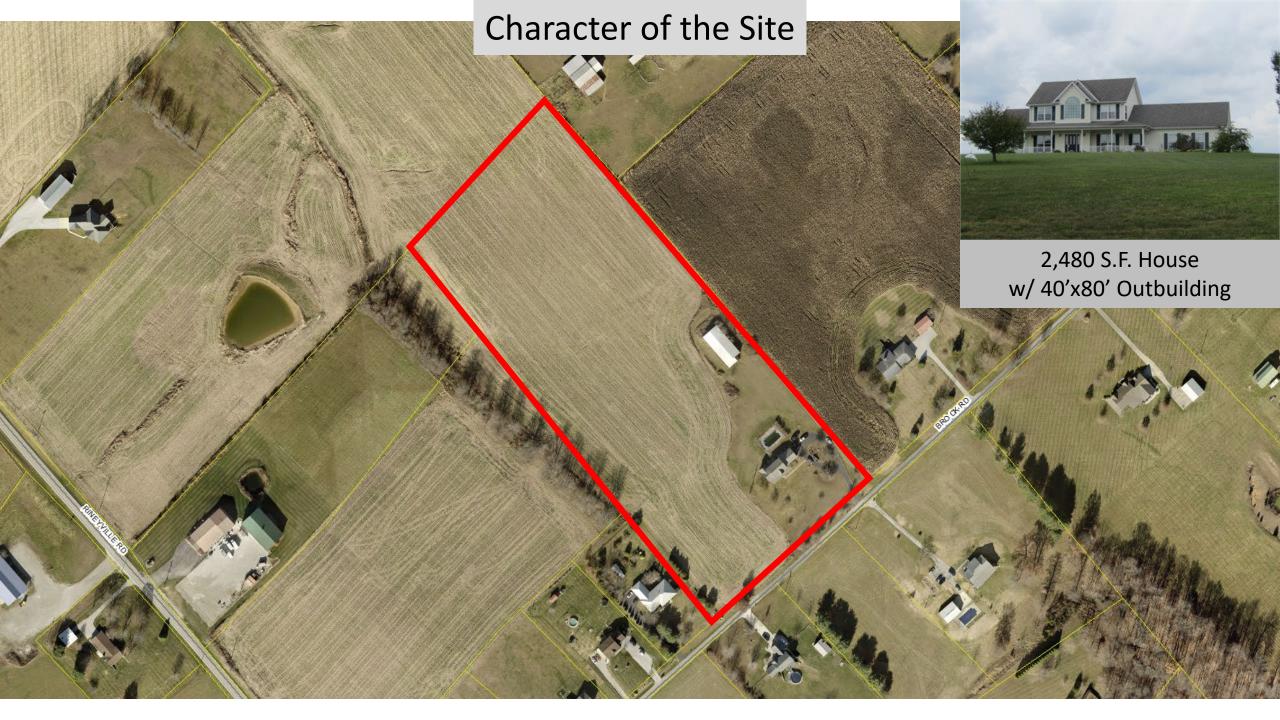

# Hardin County Board of Adjustment 18 July 2024

County Government Center
Second Floor Meeting Room

**Owner:** Joann Taul Revocable Trust

**Applicant:** Megan Taul

Location: A 62.078-acre site adjacent to 3136 Hardinsburg Road, Cecilia, KY, known as Tract A of JoAnn Taul Revocable Trust Property

Zoned: R-2 Rural Residential

Request for a Conditional Use Permit to allow for a Recreational Enterprise (4 primitive camping sites on the farm) known as Willow Pond Campground.

# **Photographs of the Site**

The Taul's barn where they meet guests to the farm (water & restroom)

Q

United States > Kentucky