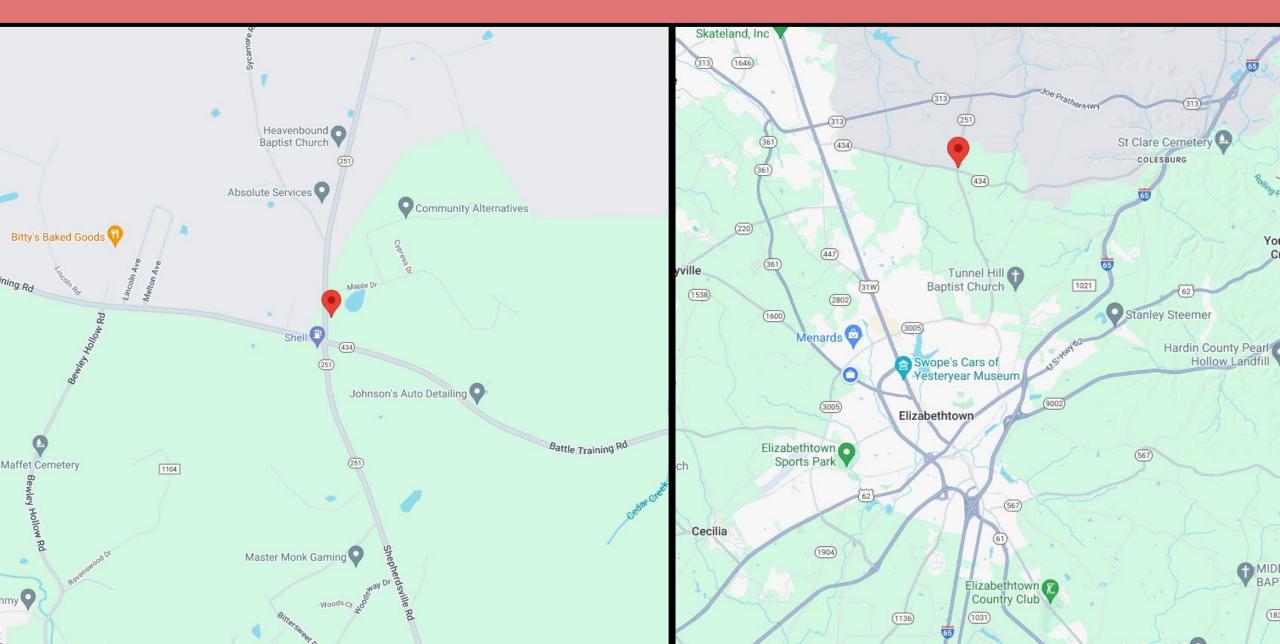

## **Vicinity Map**

Each of the 4 campsites will include a trash can, picnic table, chairs and a fire pit

Rented exclusively thru Hipcamp.com

Keith & Megan Taul's home on the adjoining 4.4 acres

Amended Record Plat of Island Tracs Subdivision
Lot 1C and Revised
Boundary Survey of the
JoAnn Taul Revocable
Trust Property