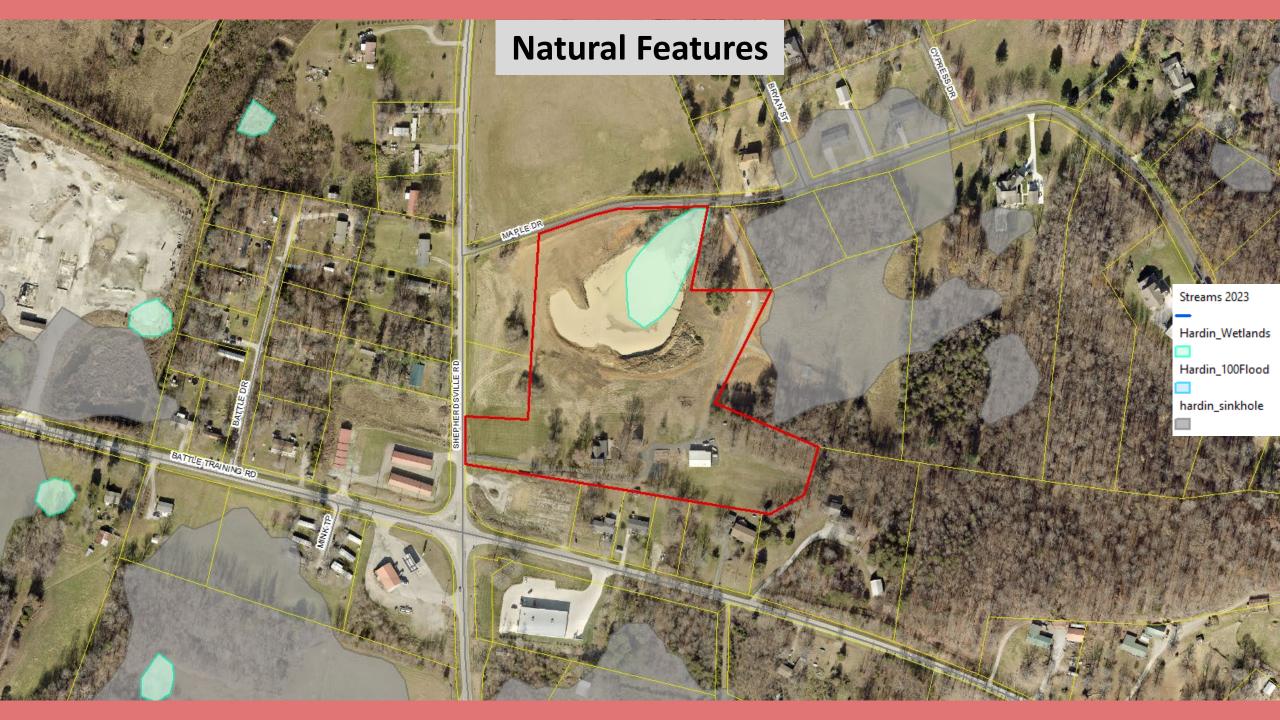

### **LISTING OF EXHIBITS**

- A. Vicinity Map
- B. Zoning Map
- C. Aerial Photo (2024)
- D. Natural Features
- E. Amended Record Plat of Island Tracs Subdivision Lot 1C and Revised Boundary Survey of the JoAnn Taul Revocable Trust Property (2020)
- F. Site Plan
- G. Photographs of the Site
- H. Character of the Area
- I. Analysis of Conditional Use Permits for Recreational Enterprises
- J. \*Comprehensive Development Guide
- K. \*Development Guidance System Ordinance