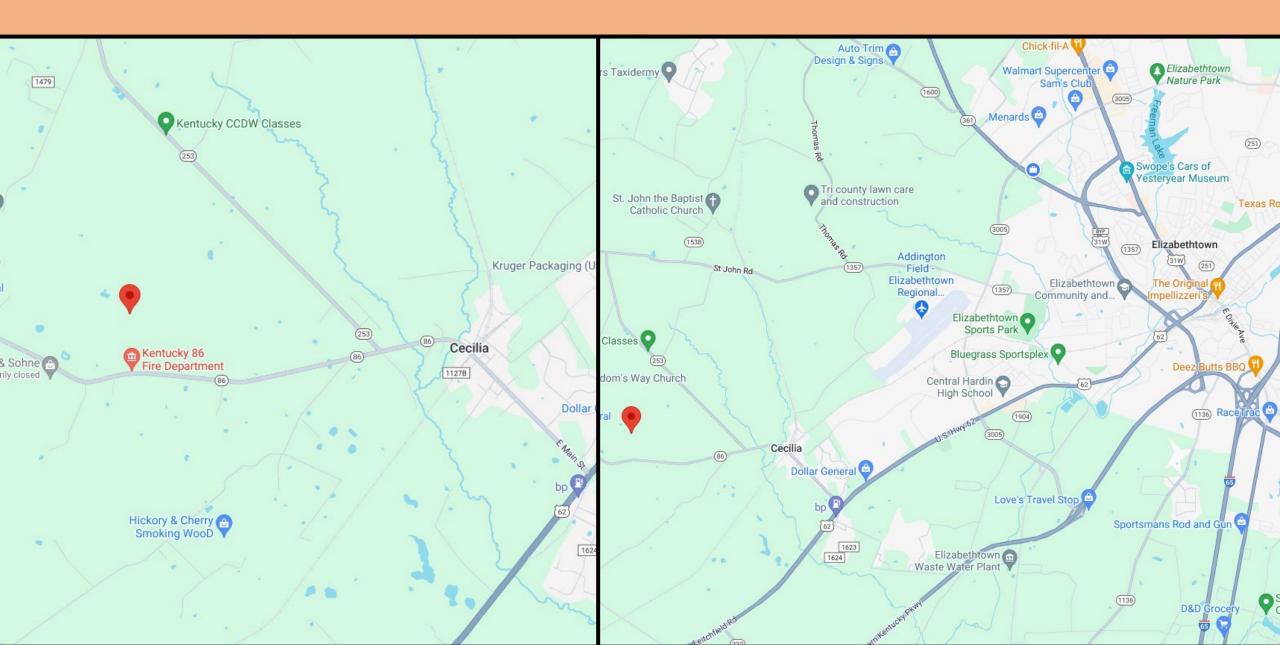

## **Vicinity Map**

Each of the 4 campsites will include a trash can, picnic table, chairs and a fire pit

Rented exclusively thru Hipcamp.com

Keith & Megan Taul's home on the adjoining 4.4 acres

Amended Record Plat of Island Tracs Subdivision
Lot 1C and Revised
Boundary Survey of the
JoAnn Taul Revocable
Trust Property