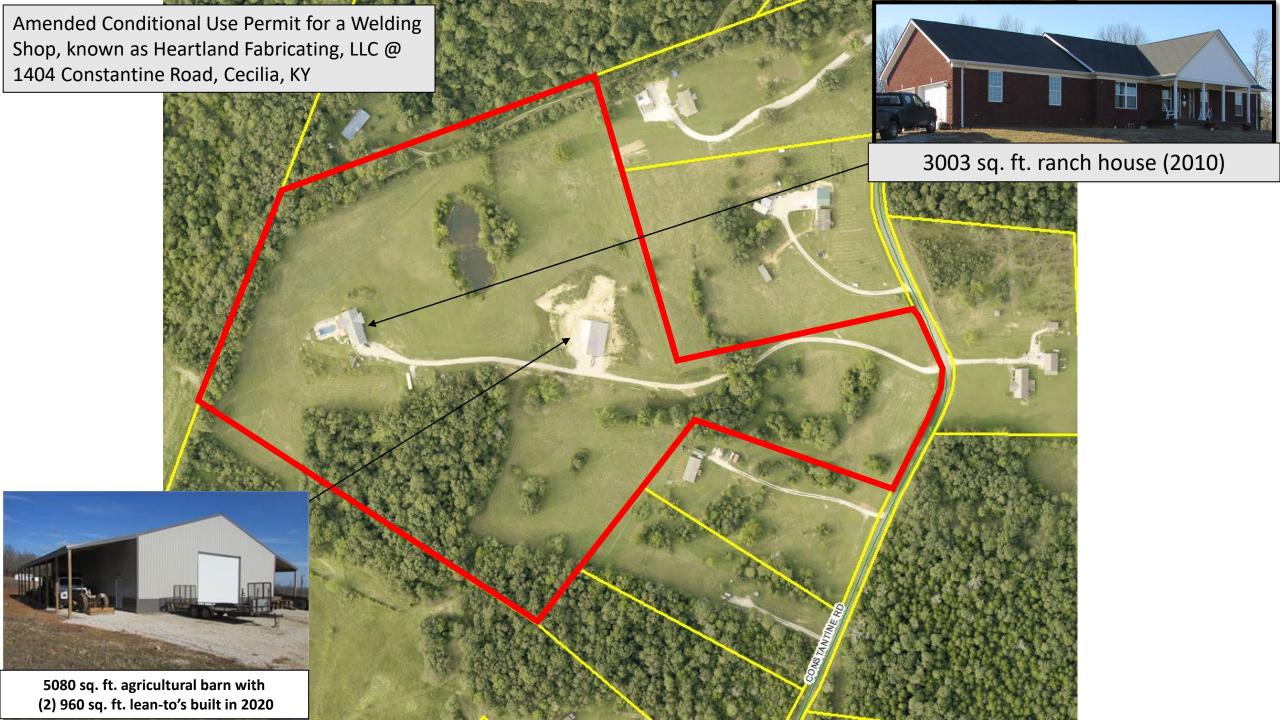

# Hardinsburg Road, Cecilia, KY Conditional Use Permit SUMMARY REPORT

## **Vicinity Map**

Each of the 4 campsites will include a trash can, picnic table, chairs and a fire pit

Rented exclusively thru Hipcamp.com

Keith & Megan Taul's home on the adjoining 4.4 acres

Amended Record Plat of Island Tracs Subdivision
Lot 1C and Revised
Boundary Survey of the
JoAnn Taul Revocable
Trust Property

# **Photographs of the Site**

The Taul's barn where they meet guests to the farm (water & restroom)

Q

United States > Kentucky