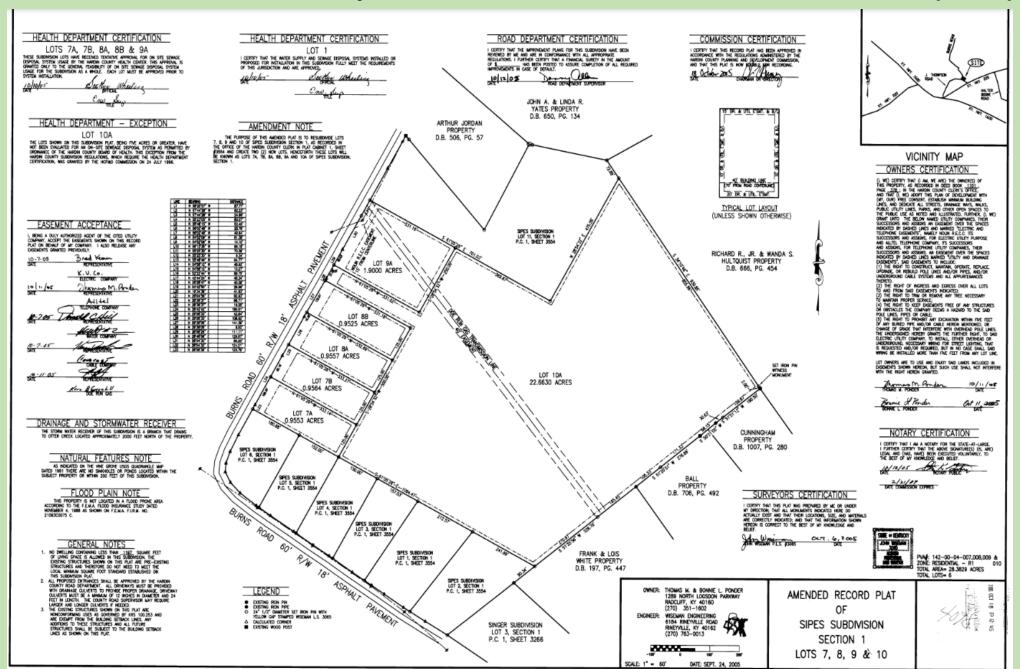

### **LISTING OF EXHIBITS**

- A. Vicinity Map
- B. Zoning Map
- C. Aerial Photo (2024)
- **D.** Natural Features
- E. Amended Record Plat of Sipes Subdivision Section 1, Lots 7, 8, 9, & 10 (2005)
- F. Proposed Amended Record Plat of Sipes Subdivision Section 1, Lots 8A & 8B
- **G.** Photographs of the Site
- H. Character of the Area
- I. Analysis of Conditional Use Permits to allow for an Accessory Structure on a Vacant Lot
- J. \*Comprehensive Development Guide
- **K.** \*Development Guidance System Ordinance

## Amended Record Plat of Sipes Subdivision Section 1, Lots 7, 8, 9, & 10 (2005)

Proposed Amended Record Plat of Sipes Subdivision Section 1, Lots 8A & 8B

10'x20' shed