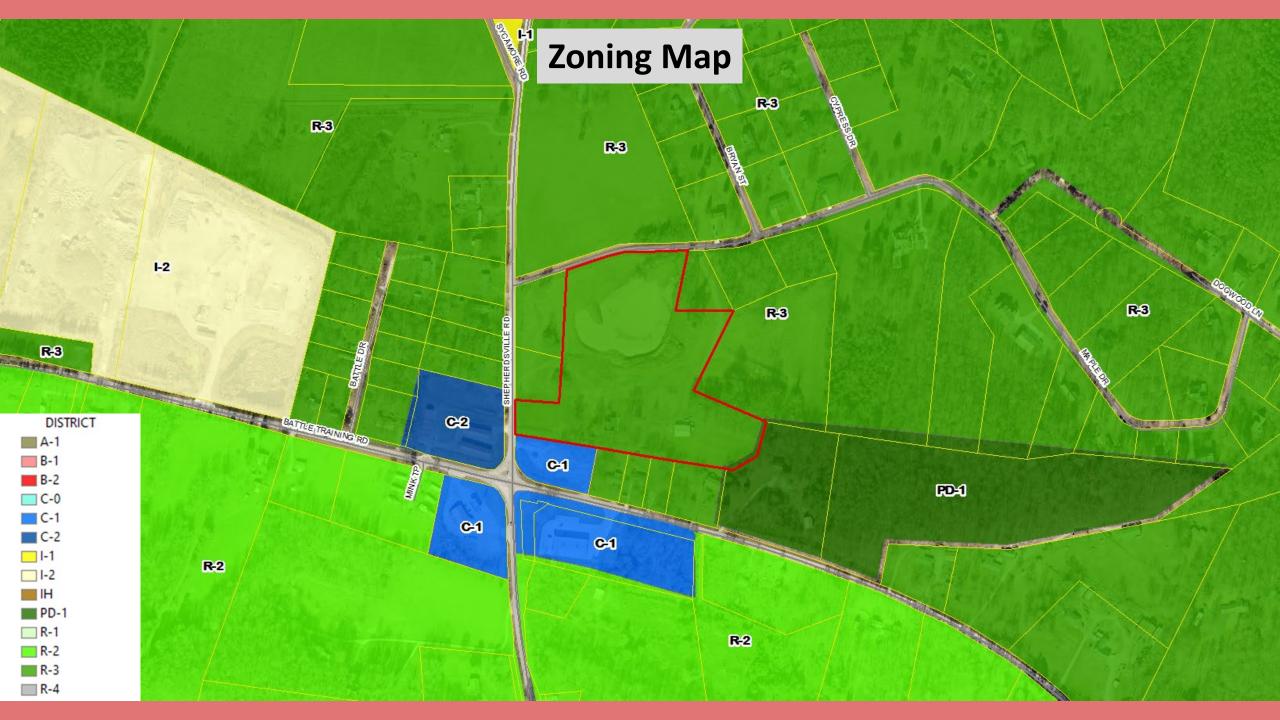

Zoned: R-2 Rural Residential

Request for a Conditional Use Permit to allow for a Recreational Enterprise (4 primitive camping sites on the farm) known as Willow Pond Campground.

### **LISTING OF EXHIBITS**

- A. Vicinity Map
- B. Zoning Map
- C. Aerial Photo (2024)
- D. Natural Features
- E. Amended Record Plat of Island Tracs Subdivision Lot 1C and Revised Boundary Survey of the JoAnn Taul Revocable Trust Property (2020)
- F. Site Plan
- G. Photographs of the Site
- H. Character of the Area
- I. Analysis of Conditional Use Permits for Recreational Enterprises
- J. \*Comprehensive Development Guide
- K. \*Development Guidance System Ordinance