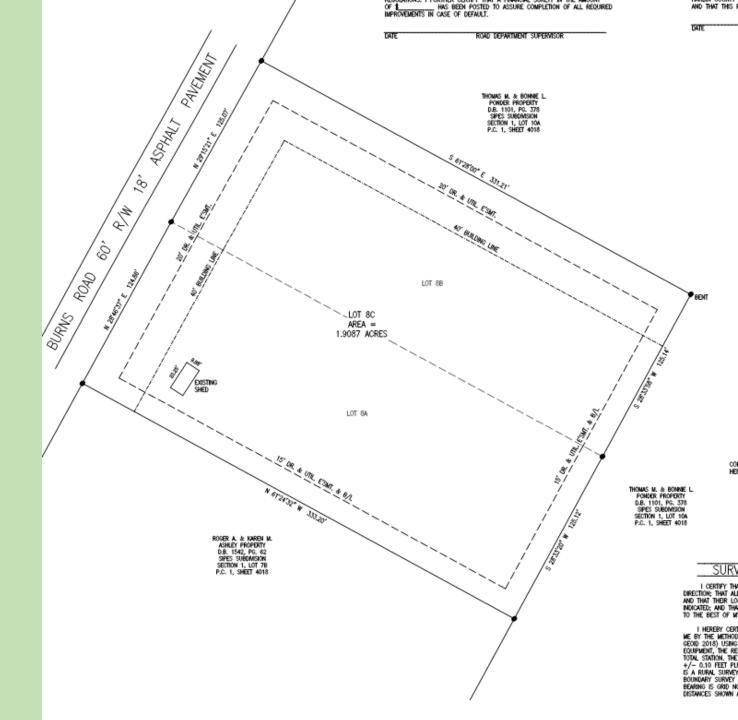

## Amended Record Plat of Sipes Subdivision Section 1, Lots 7, 8, 9, & 10 (2005)

Proposed Amended Record Plat of Sipes Subdivision Section 1, Lots 8A & 8B

10'x20' shed