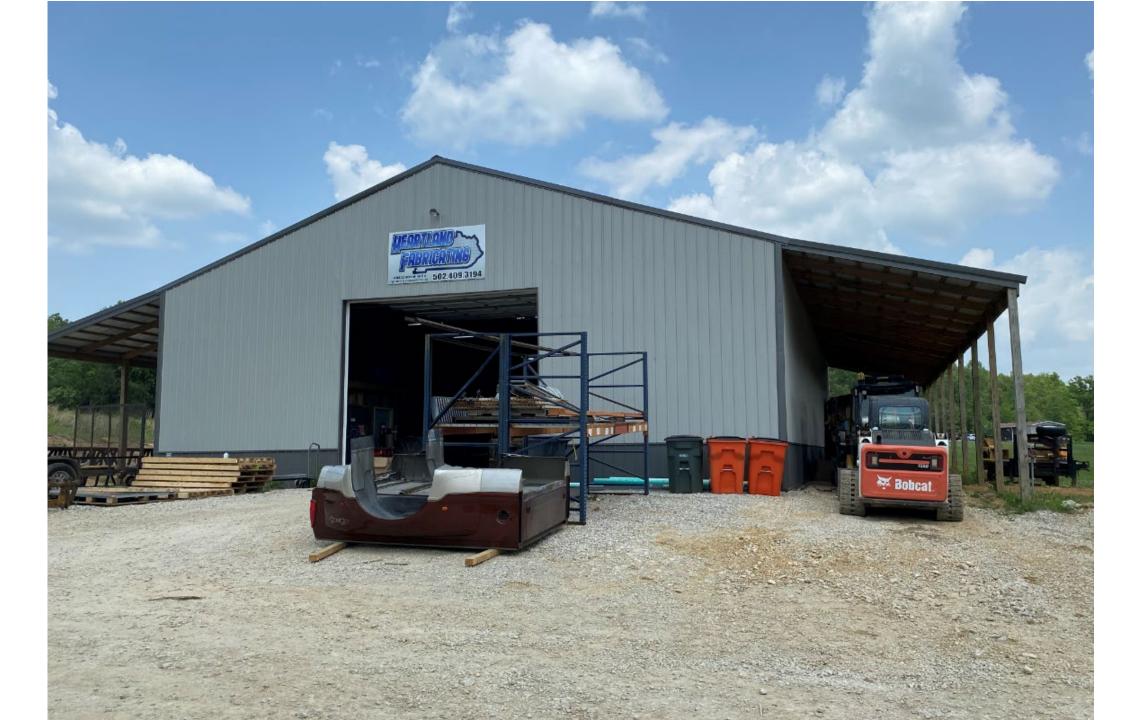

# **Photographs of the Site**

The Taul's barn where they meet guests to the farm (water & restroom)

Q

United States > Kentucky