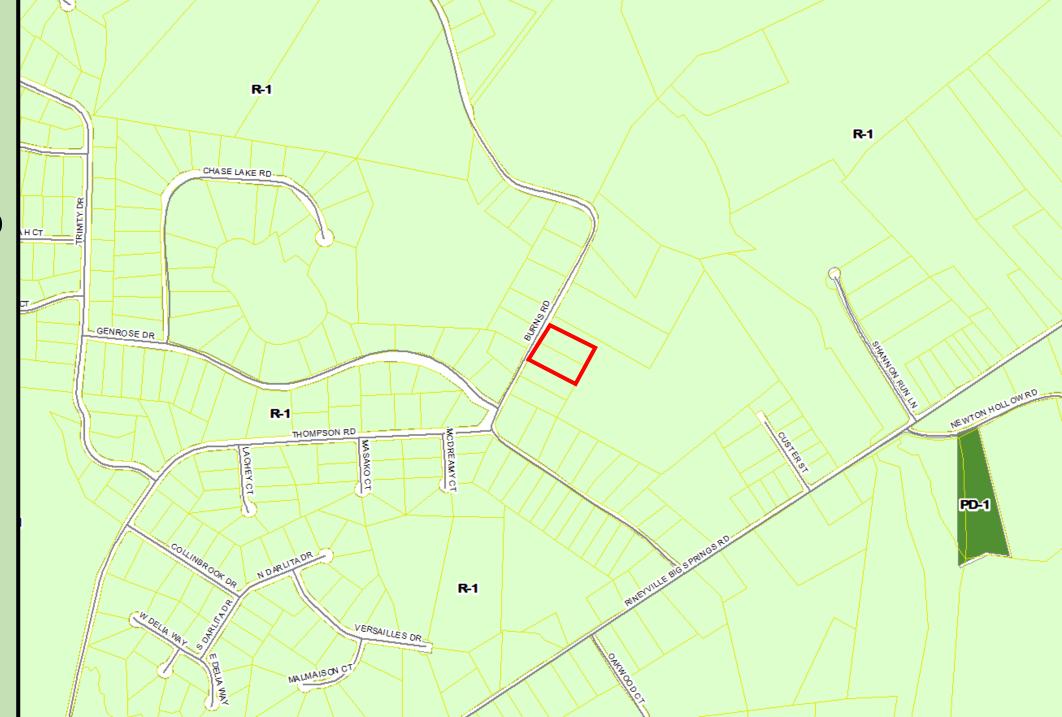

** Urban Residential (R-1)

Request for a Conditional Use Permit to allow for an Accessory Structure (10'x20' shed) on a vacant lot.



# Burns Road, Rineyville, KY Conditional Use Permit SUMMARY REPORT

### **LISTING OF EXHIBITS**

- A. Vicinity Map
- B. Zoning Map
- C. Aerial Photo (2024)
- **D.** Natural Features
- E. Amended Record Plat of Sipes Subdivision Section 1, Lots 7, 8, 9, & 10 (2005)
- F. Proposed Amended Record Plat of Sipes Subdivision Section 1, Lots 8A & 8B
- **G.** Photographs of the Site
- H. Character of the Area
- I. Analysis of Conditional Use Permits to allow for an Accessory Structure on a Vacant Lot
- J. \*Comprehensive Development Guide
- **K.** \*Development Guidance System Ordinance

<sup>\*</sup> Not Provided in PowerPoint

## Vicinity Maps



# Zoning Map









## Amended Record Plat of Sipes Subdivision Section 1, Lots 7, 8, 9, & 10 (2005)



Proposed Amended Record Plat of Sipes Subdivision Section 1, Lots 8A & 8B





10'x20' shed









#### Conditional Use Permits for Accessory Structures on a Vacant Lot

Cont. on next slide

| Parcel