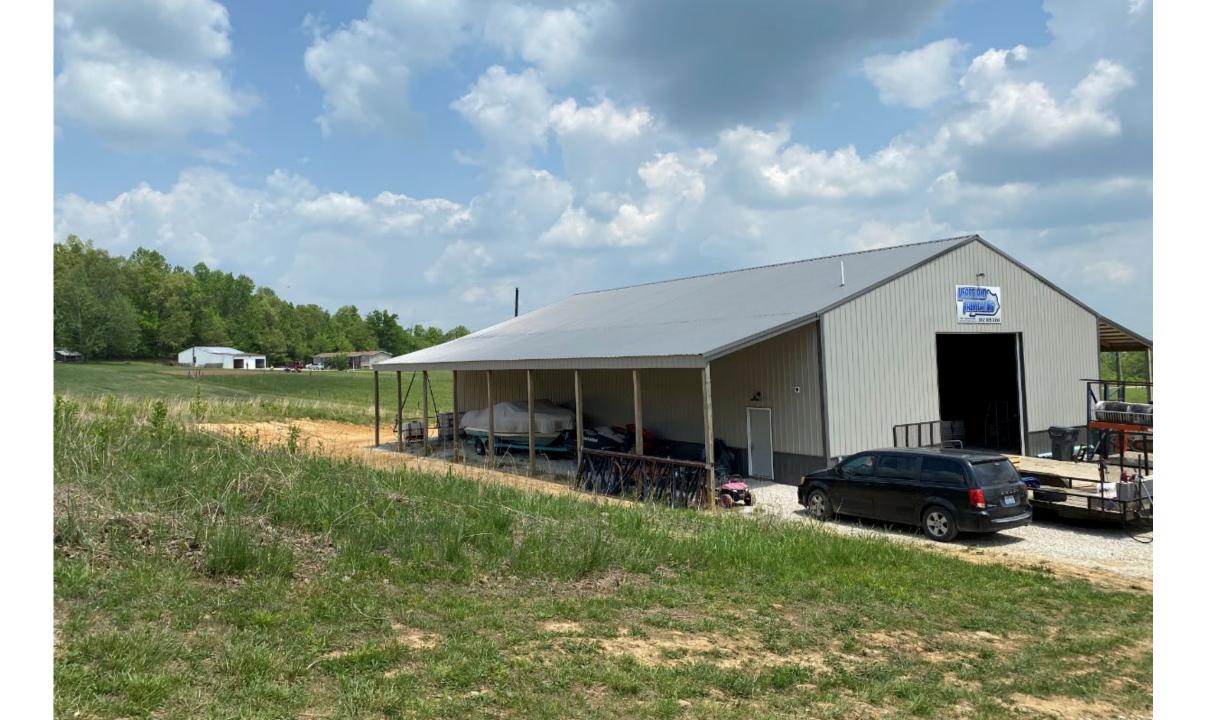

## **Vicinity Map**

Each of the 4 campsites will include a trash can, picnic table, chairs and a fire pit

Rented exclusively thru Hipcamp.com

Keith & Megan Taul's home on the adjoining 4.4 acres

Amended Record Plat of Island Tracs Subdivision
Lot 1C and Revised
Boundary Survey of the
JoAnn Taul Revocable
Trust Property

# **Photographs of the Site**

The Taul's barn where they meet guests to the farm (water & restroom)

Q

United States > Kentucky