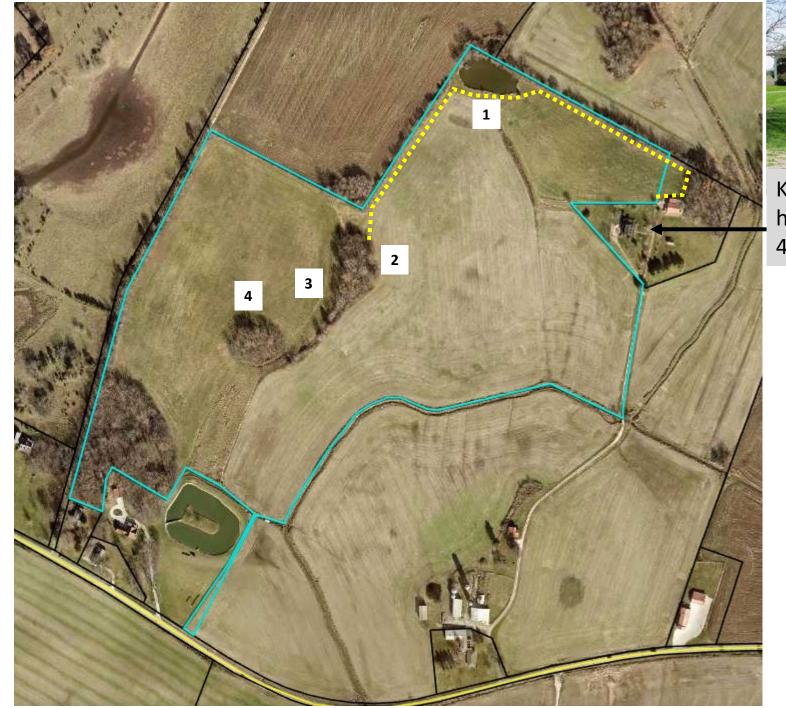

## **Vicinity Map**

Each of the 4 campsites will include a trash can, picnic table, chairs and a fire pit

Rented exclusively thru Hipcamp.com

Keith & Megan Taul's home on the adjoining 4.4 acres

Amended Record Plat of Island Tracs Subdivision
Lot 1C and Revised
Boundary Survey of the
JoAnn Taul Revocable
Trust Property

# **Photographs of the Site**

The Taul's barn where they meet guests to the farm (water & restroom)

Q

United States > Kentucky