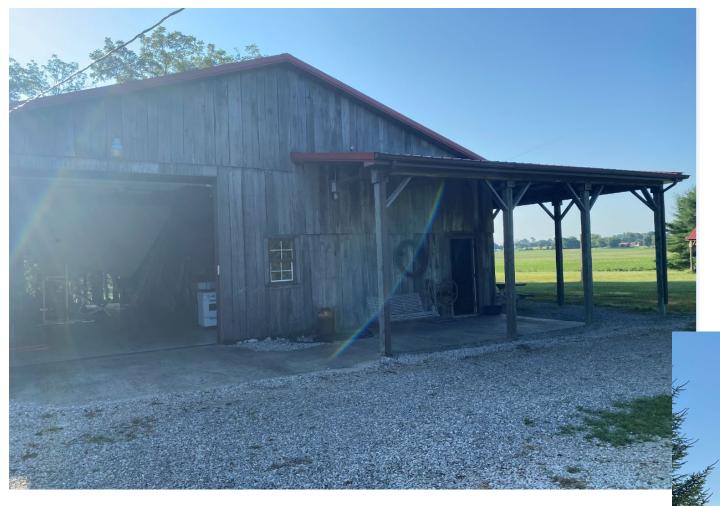

# **Photographs of the Site**

The Taul's barn where they meet guests to the farm (water & restroom)

Q

United States > Kentucky