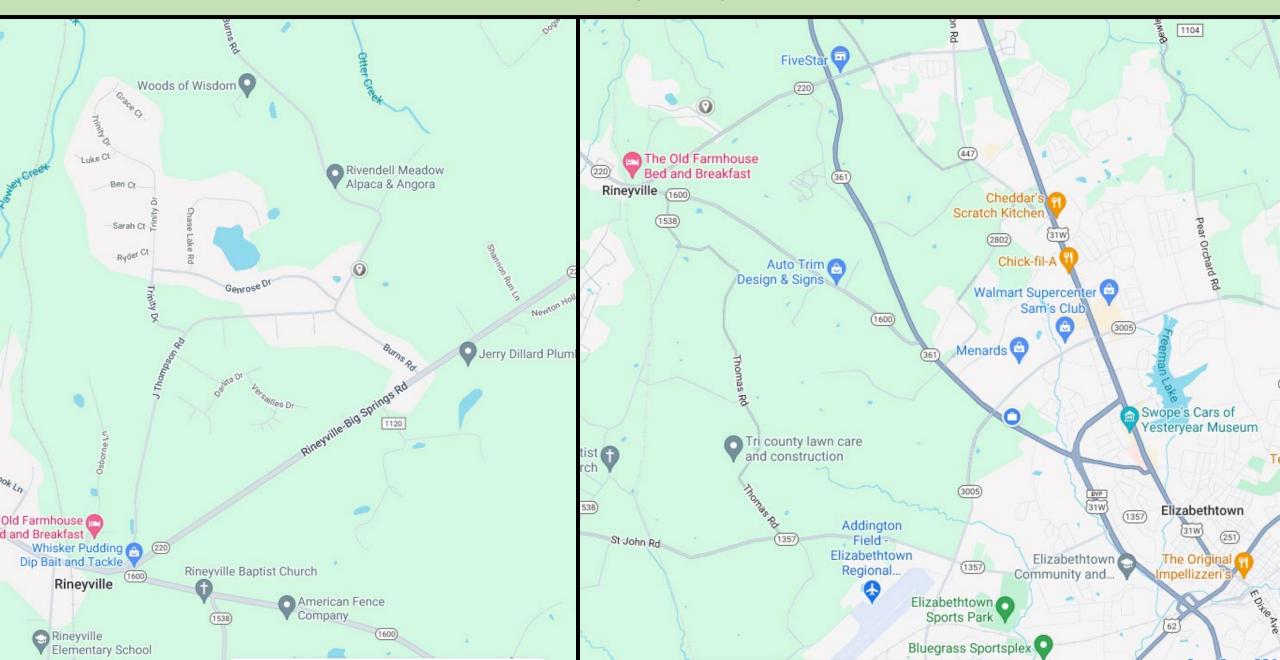

ivision.

**Zoned:** Urban Residential (R-1)

Request for a Conditional Use Permit to allow for an Accessory Structure (10'x20' shed) on a vacant lot.



# Burns Road, Rineyville, KY Conditional Use Permit SUMMARY REPORT

### **LISTING OF EXHIBITS**

- A. Vicinity Map
- B. Zoning Map
- C. Aerial Photo (2024)
- **D.** Natural Features
- E. Amended Record Plat of Sipes Subdivision Section 1, Lots 7, 8, 9, & 10 (2005)
- F. Proposed Amended Record Plat of Sipes Subdivision Section 1, Lots 8A & 8B
- **G.** Photographs of the Site
- H. Character of the Area
- I. Analysis of Conditional Use Permits to allow for an Accessory Structure on a Vacant Lot
- J. \*Comprehensive Development Guide
- **K.** \*Development Guidance System Ordinance

<sup>\*</sup> Not Provided in PowerPoint

## Vicinity Maps



# Zoning Map









## Amended Record Plat of Sipes Subdivision Section 1, Lots 7, 8, 9, & 10 (2005)



Proposed Amended Record Plat of Sipes Subdivision Section 1, Lots 8A & 8B





10'x20' shed









#### Conditional Use Permits for Accessory Structures on a Vacant Lot

Cont. on next slide

| Parcel