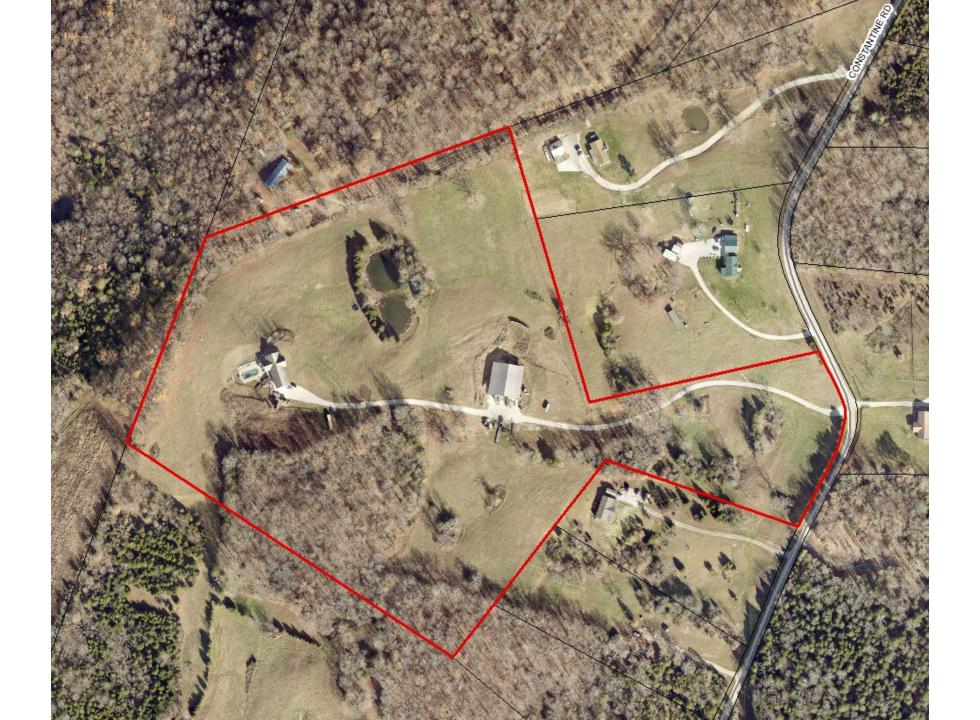

# **Photographs of the Site**

The Taul's barn where they meet guests to the farm (water & restroom)

Q

United States > Kentucky