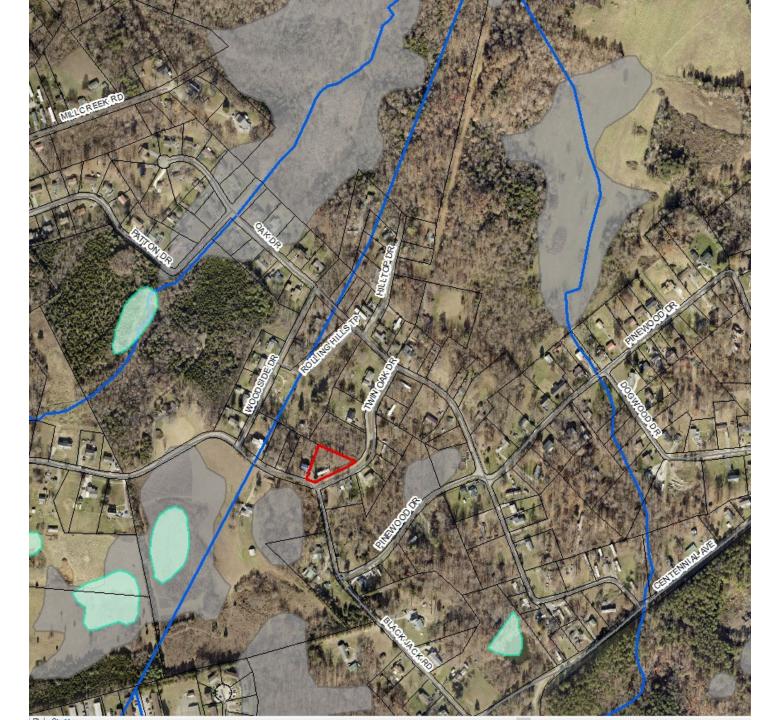

# Hardin County Board of Adjustment 18 July 2024

County Government Center
Second Floor Meeting Room

**Owner:** Joann Taul Revocable Trust

**Applicant:** Megan Taul

Location: A 62.078-acre site adjacent to 3136 Hardinsburg Road, Cecilia, KY, known as Tract A of JoAnn Taul Revocable Trust Property

Zoned: R-2 Rural Residential

Request for a Conditional Use Permit to allow for a Recreational Enterprise (4 primitive camping sites on the farm) known as Willow Pond Campground.

## **Vicinity Map**

Each of the 4 campsites will include a trash can, picnic table, chairs and a fire pit

Rented exclusively thru Hipcamp.com

Keith & Megan Taul's home on the adjoining 4.4 acres

Amended Record Plat of Island Tracs Subdivision
Lot 1C and Revised
Boundary Survey of the
JoAnn Taul Revocable
Trust Property