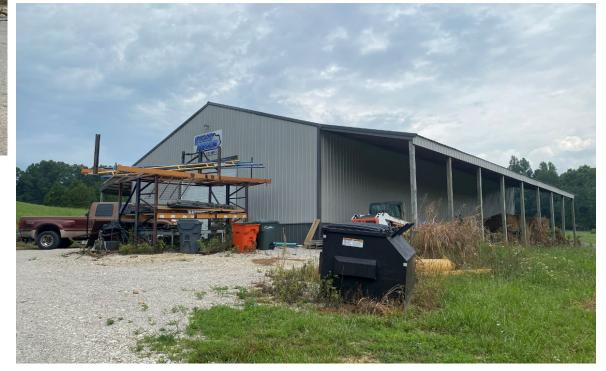

# **Photographs of the Site**

The Taul's barn where they meet guests to the farm (water & restroom)

Q

United States > Kentucky