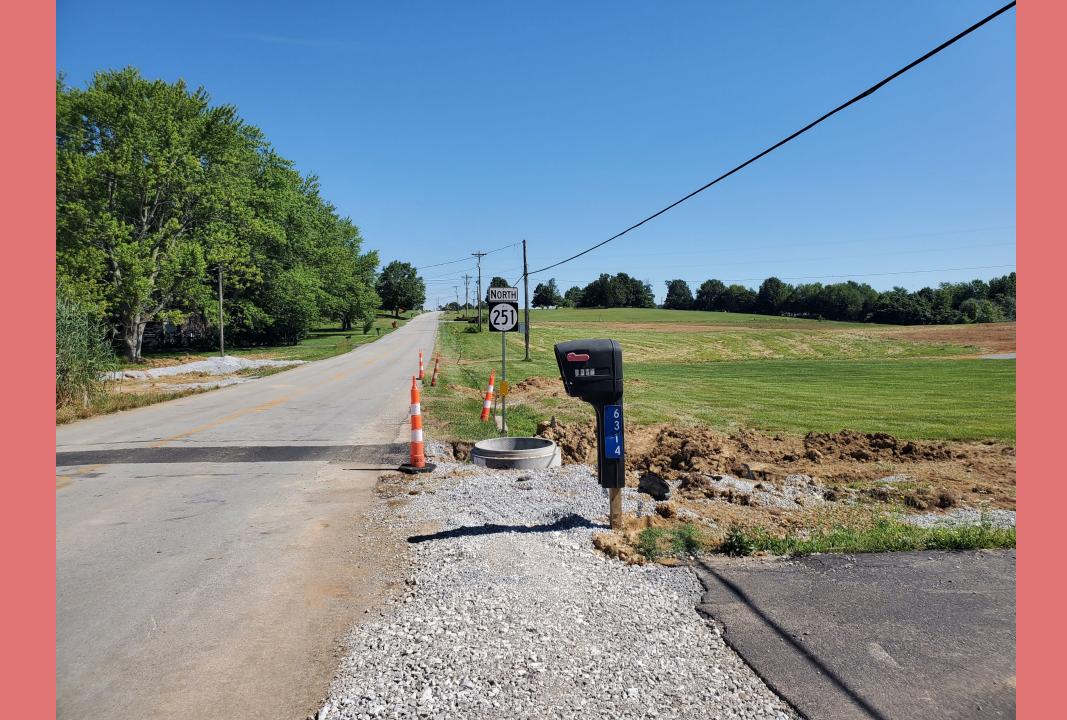

## **Vicinity Map**

Each of the 4 campsites will include a trash can, picnic table, chairs and a fire pit

Rented exclusively thru Hipcamp.com

Keith & Megan Taul's home on the adjoining 4.4 acres

Amended Record Plat of Island Tracs Subdivision
Lot 1C and Revised
Boundary Survey of the
JoAnn Taul Revocable
Trust Property

# **Photographs of the Site**

The Taul's barn where they meet guests to the farm (water & restroom)

Q

United States > Kentucky