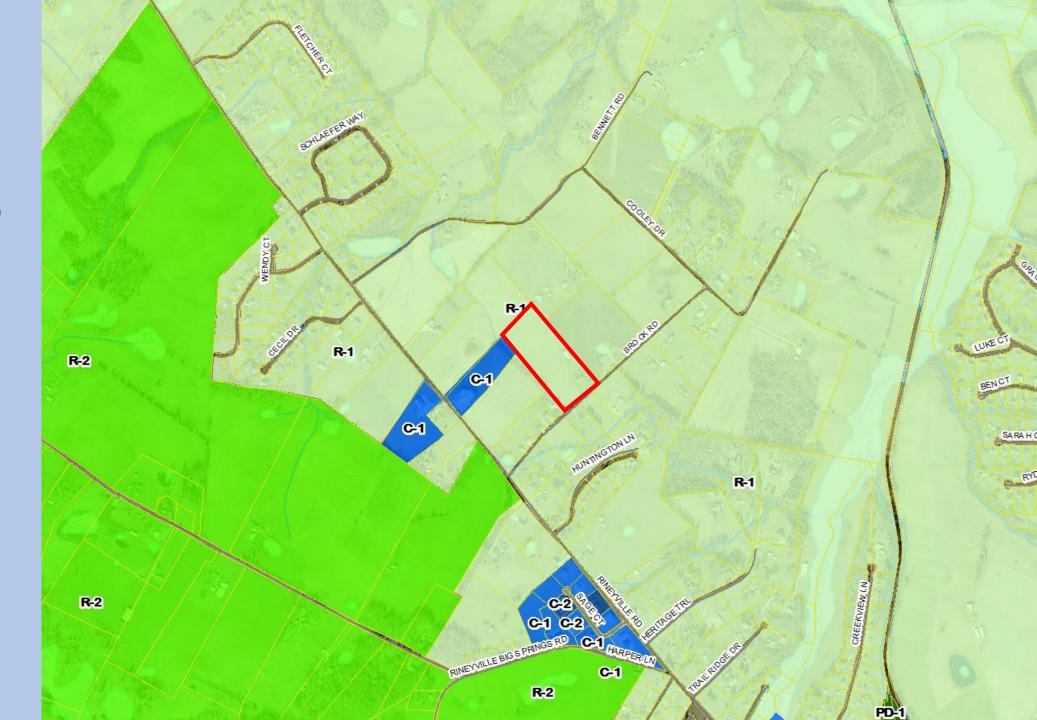

# Hardin County Board of Adjustment 18 July 2024

County Government Center
Second Floor Meeting Room

**Owner:** Joann Taul Revocable Trust

**Applicant:** Megan Taul

Location: A 62.078-acre site adjacent to 3136 Hardinsburg Road, Cecilia, KY, known as Tract A of JoAnn Taul Revocable Trust Property

Zoned: R-2 Rural Residential

Request for a Conditional Use Permit to allow for a Recreational Enterprise (4 primitive camping sites on the farm) known as Willow Pond Campground.