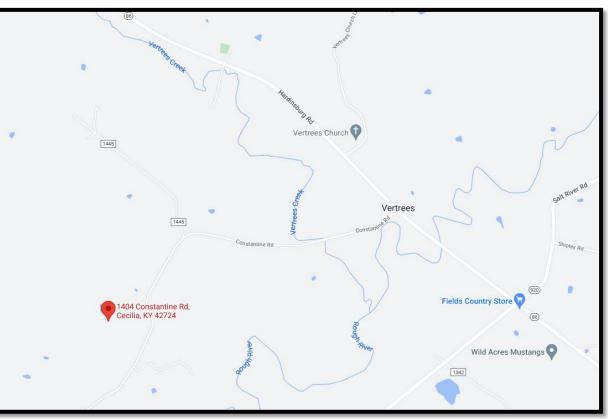

# Hardin County Board of Adjustment 18 July 2024

County Government Center
Second Floor Meeting Room

**Owner:** Joann Taul Revocable Trust

**Applicant:** Megan Taul

Location: A 62.078-acre site adjacent to 3136 Hardinsburg Road, Cecilia, KY, known as Tract A of JoAnn Taul Revocable Trust Property

Zoned: R-2 Rural Residential

Request for a Conditional Use Permit to allow for a Recreational Enterprise (4 primitive camping sites on the farm) known as Willow Pond Campground.

## **Vicinity Map**

Each of the 4 campsites will include a trash can, picnic table, chairs and a fire pit

Rented exclusively thru Hipcamp.com

Keith & Megan Taul's home on the adjoining 4.4 acres

Amended Record Plat of Island Tracs Subdivision
Lot 1C and Revised
Boundary Survey of the
JoAnn Taul Revocable
Trust Property