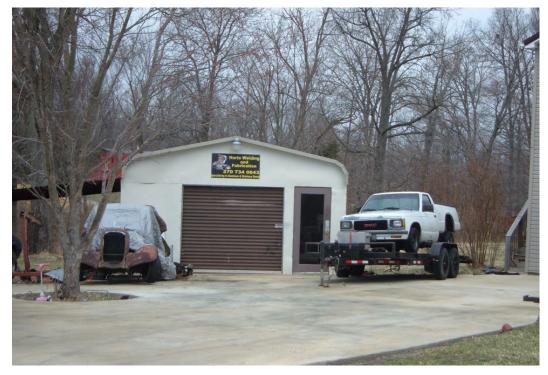

# **Photographs of the Site**

The Taul's barn where they meet guests to the farm (water & restroom)

Q

United States > Kentucky