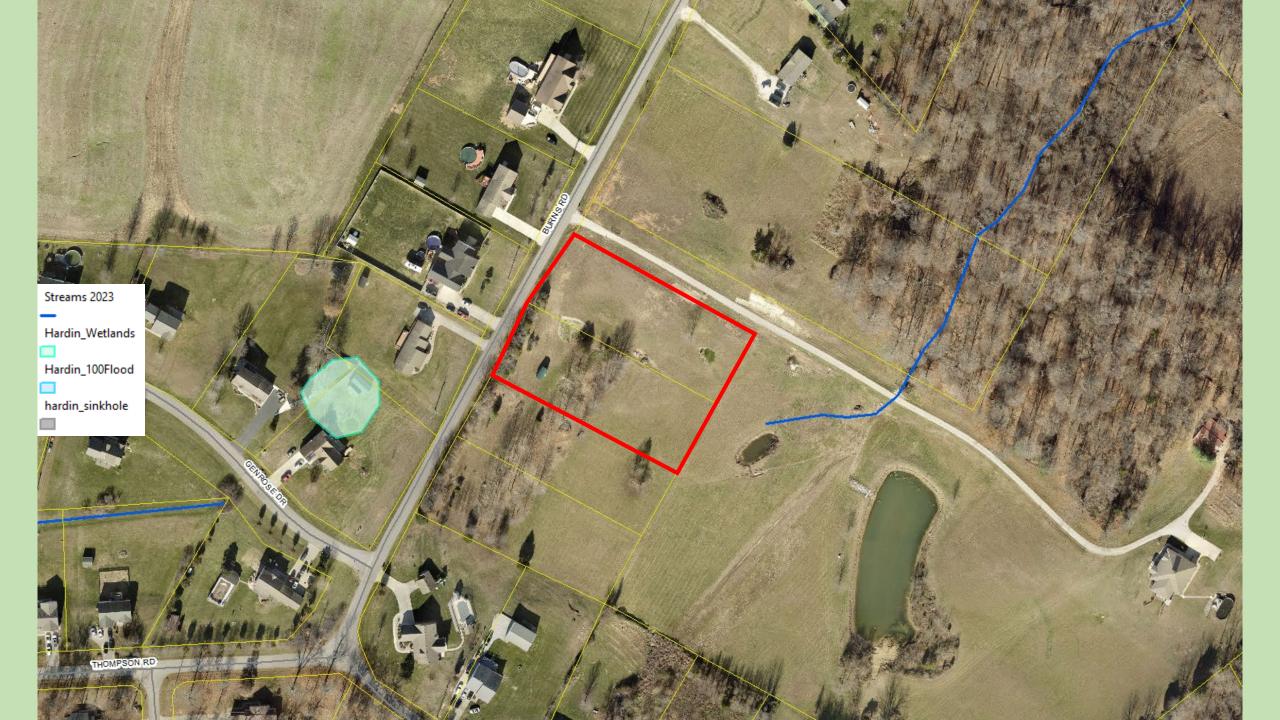

**Owners:** Thomas & Linda Gielow

Location: A 1.908-acre site on Burns Road, Rineyville, KY known as Lots 8A & 8B of Sipes Subdivision.

**Zoned:** Urban Residential (R-1)

Request for a Conditional Use Permit to allow for an Accessory Structure (10'x20' shed) on a vacant lot.