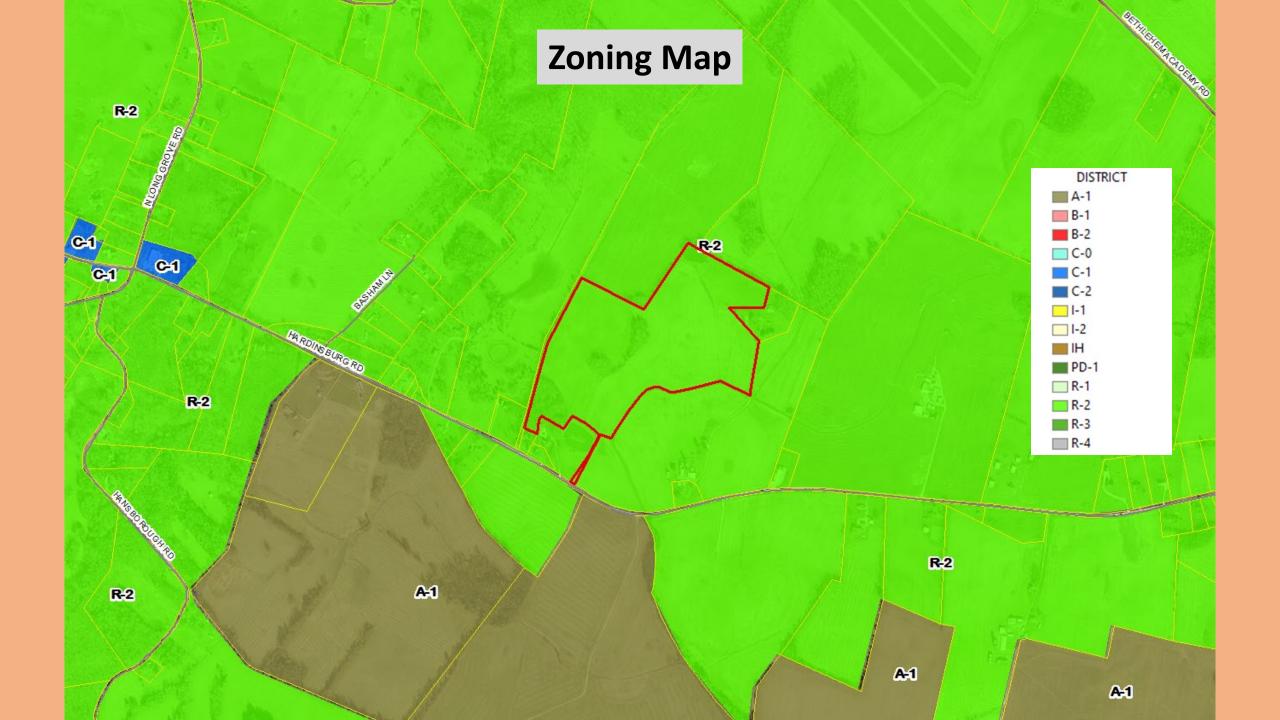

Zoned: R-2 Rural Residential

Request for a Conditional Use Permit to allow for a Recreational Enterprise (4 primitive camping sites on the farm) known as Willow Pond Campground.