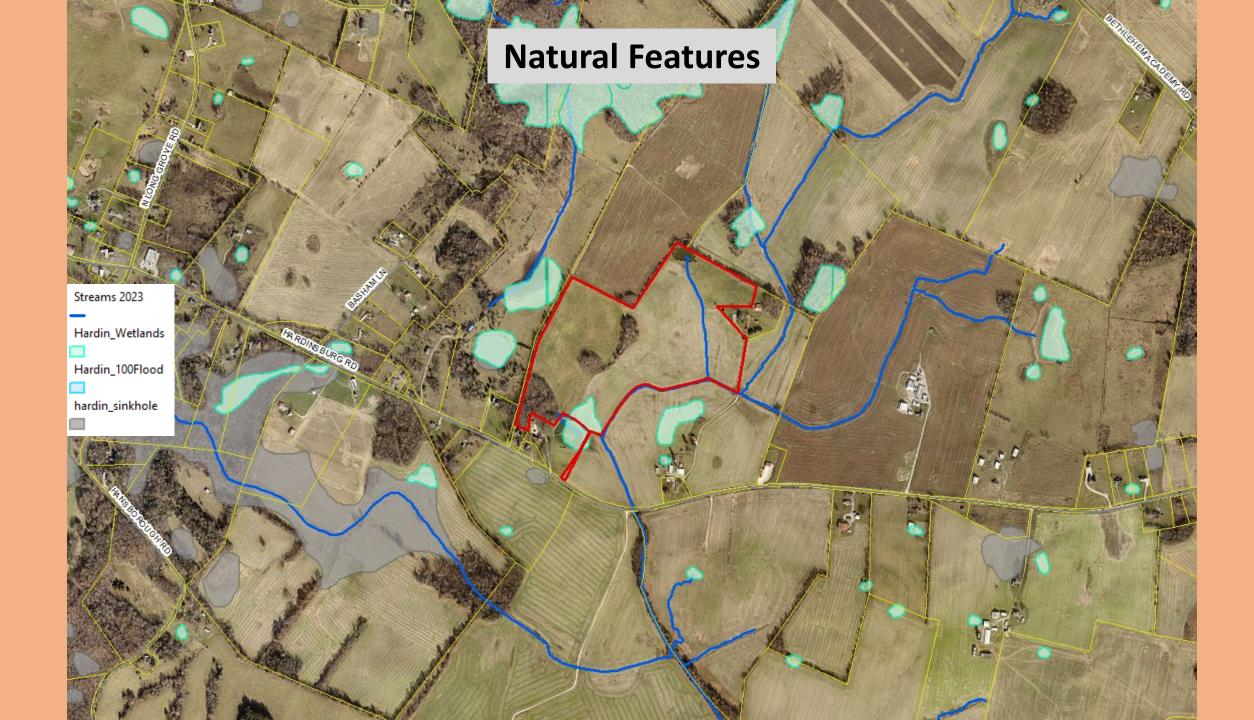

### **LISTING OF EXHIBITS**

- A. Vicinity Map
- B. Zoning Map
- C. Aerial Photo (2024)
- D. Natural Features
- E. Amended Record Plat of Island Tracs Subdivision Lot 1C and Revised Boundary Survey of the JoAnn Taul Revocable Trust Property (2020)
- F. Site Plan
- G. Photographs of the Site
- H. Character of the Area
- I. Analysis of Conditional Use Permits for Recreational Enterprises
- J. \*Comprehensive Development Guide
- K. \*Development Guidance System Ordinance

## **Vicinity Map**

Each of the 4 campsites will include a trash can, picnic table, chairs and a fire pit

Rented exclusively thru Hipcamp.com

Keith & Megan Taul's home on the adjoining 4.4 acres

Amended Record Plat of Island Tracs Subdivision
Lot 1C and Revised
Boundary Survey of the
JoAnn Taul Revocable
Trust Property