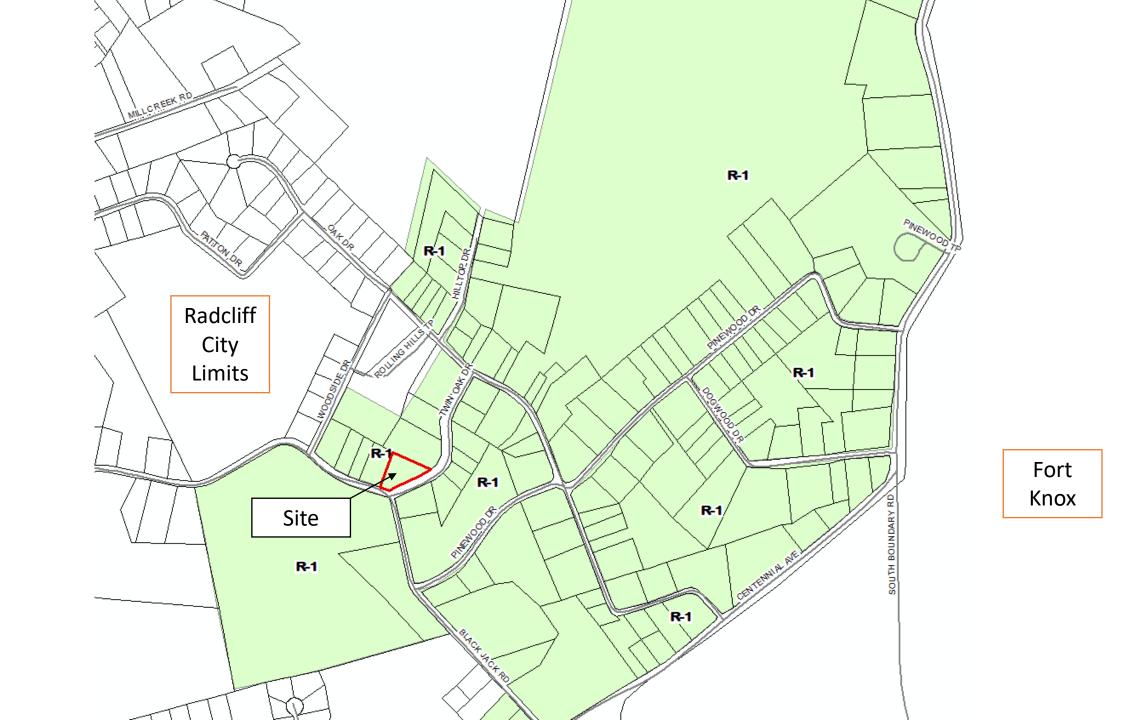

# Hardin County Board of Adjustment 18 July 2024

County Government Center
Second Floor Meeting Room

**Owner:** Joann Taul Revocable Trust

**Applicant:** Megan Taul

Location: A 62.078-acre site adjacent to 3136 Hardinsburg Road, Cecilia, KY, known as Tract A of JoAnn Taul Revocable Trust Property

Zoned: R-2 Rural Residential

Request for a Conditional Use Permit to allow for a Recreational Enterprise (4 primitive camping sites on the farm) known as Willow Pond Campground.

## **Vicinity Map**

Each of the 4 campsites will include a trash can, picnic table, chairs and a fire pit

Rented exclusively thru Hipcamp.com

Keith & Megan Taul's home on the adjoining 4.4 acres

Amended Record Plat of Island Tracs Subdivision
Lot 1C and Revised
Boundary Survey of the
JoAnn Taul Revocable
Trust Property