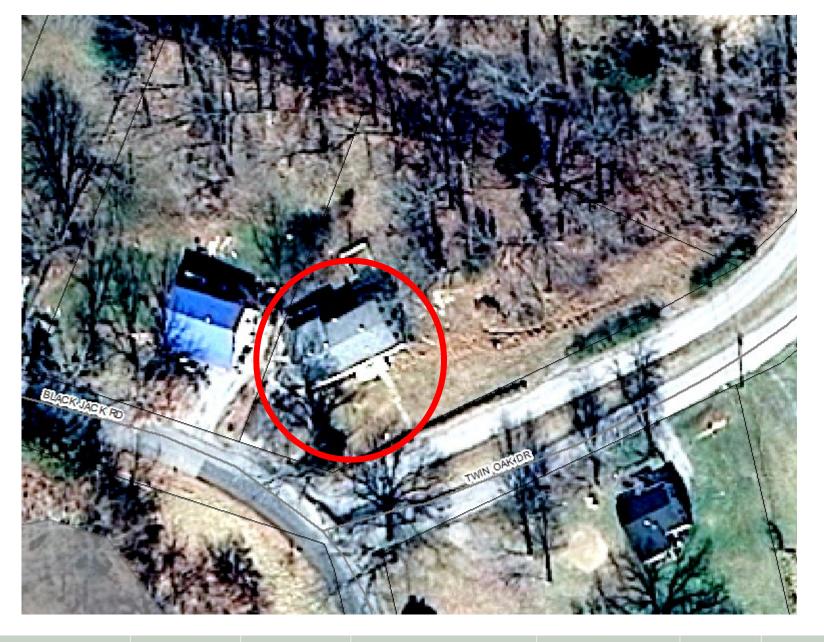

**Owners:** Thomas & Linda Gielow

Location: A 1.908-acre site on Burns Road, Rineyville, KY known as Lots 8A & 8B of Sipes Subdivision.

**Zoned:** Urban Residential (R-1)

Request for a Conditional Use Permit to allow for an Accessory Structure (10'x20' shed) on a vacant lot.