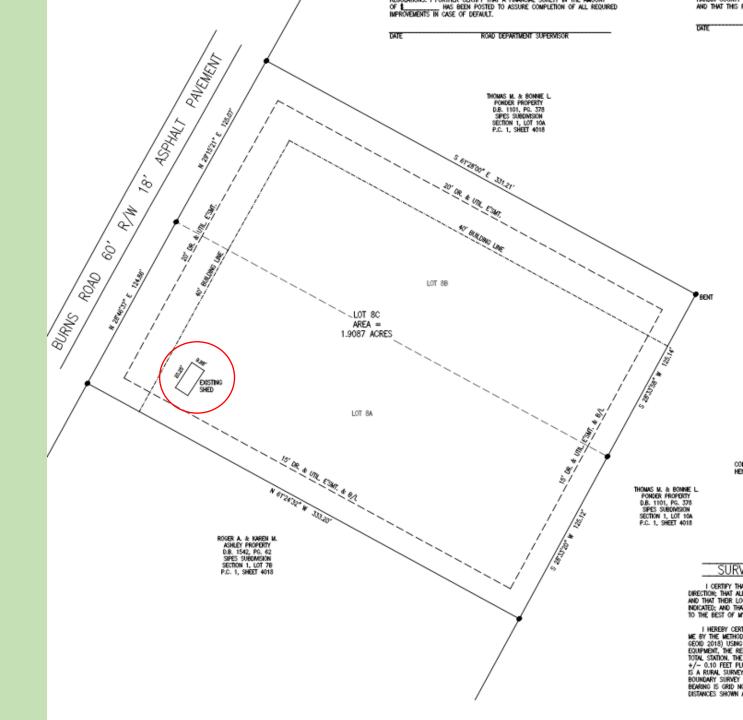

## Amended Record Plat of Sipes Subdivision Section 1, Lots 7, 8, 9, & 10 (2005)

Proposed Amended Record Plat of Sipes Subdivision Section 1, Lots 8A & 8B

10'x20' shed