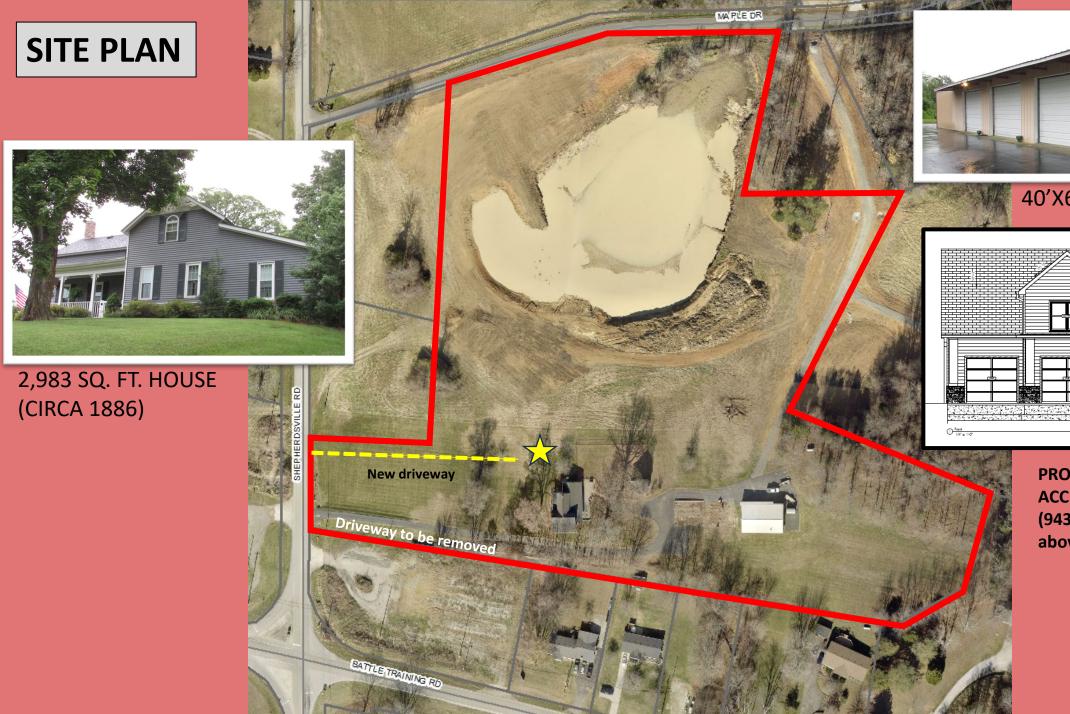

### **LISTING OF EXHIBITS**

- A. Vicinity Map
- B. Zoning Map
- C. Aerial Photo (2024)
- D. Natural Features
- E. Amended Record Plat of Island Tracs Subdivision Lot 1C and Revised Boundary Survey of the JoAnn Taul Revocable Trust Property (2020)
- F. Site Plan
- G. Photographs of the Site
- H. Character of the Area
- I. Analysis of Conditional Use Permits for Recreational Enterprises
- J. \*Comprehensive Development Guide
- K. \*Development Guidance System Ordinance

## **Vicinity Map**

Each of the 4 campsites will include a trash can, picnic table, chairs and a fire pit

Rented exclusively thru Hipcamp.com

Keith & Megan Taul's home on the adjoining 4.4 acres

Amended Record Plat of Island Tracs Subdivision
Lot 1C and Revised
Boundary Survey of the
JoAnn Taul Revocable
Trust Property