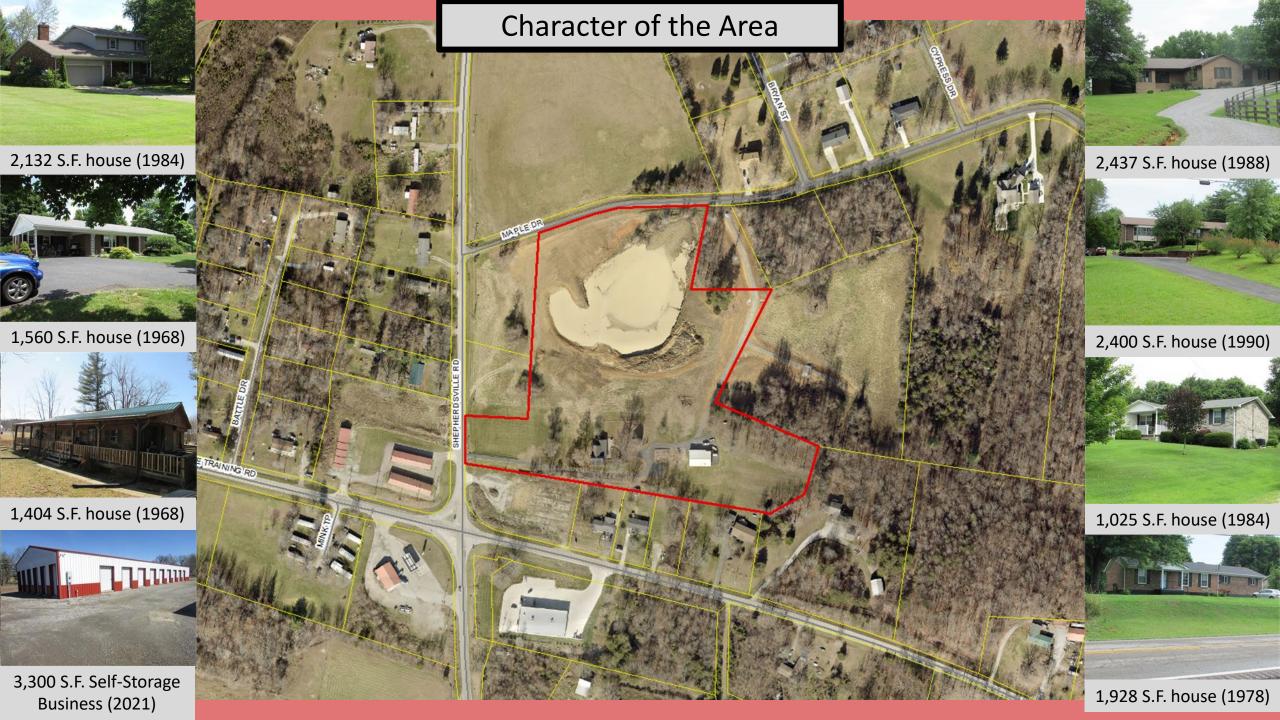

# **Photographs of the Site**

The Taul's barn where they meet guests to the farm (water & restroom)

Q

United States > Kentucky