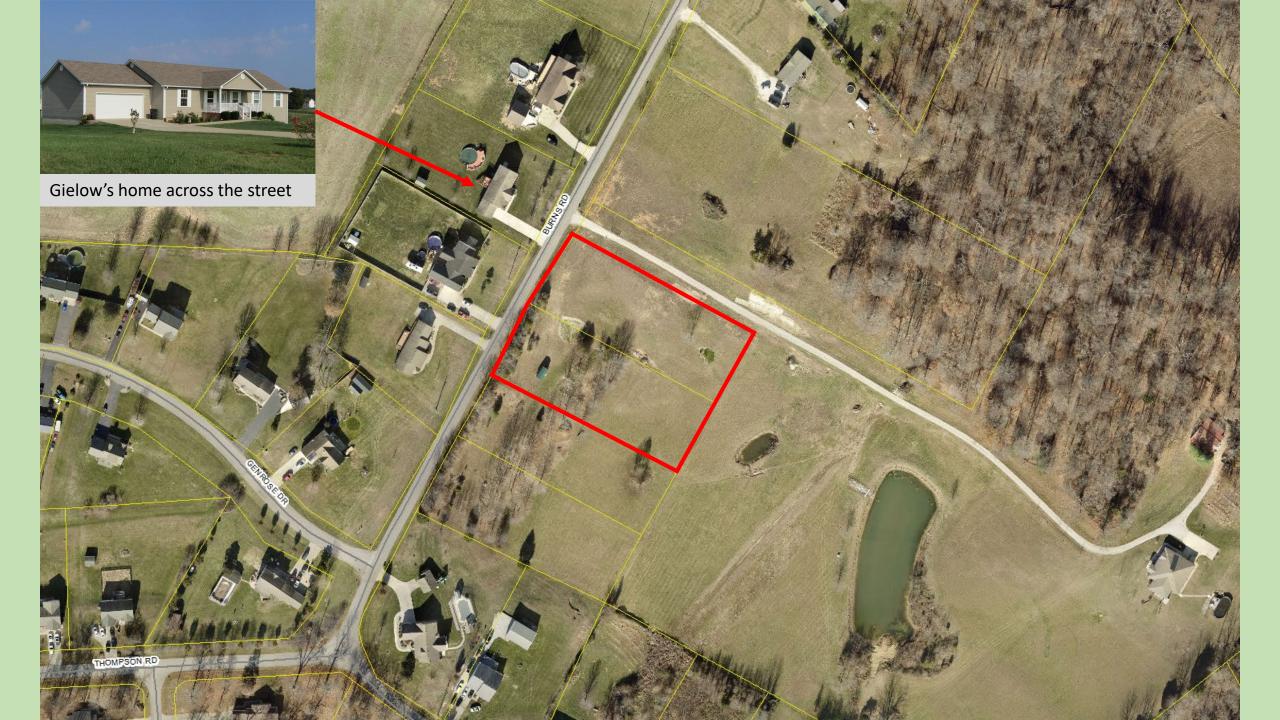

**Owners:** Thomas & Linda Gielow

Location: A 1.908-acre site on Burns Road, Rineyville, KY known as Lots 8A & 8B of Sipes Subdivision.

**Zoned:** Urban Residential (R-1)

Request for a Conditional Use Permit to allow for an Accessory Structure (10'x20' shed) on a vacant lot.

## **Vicinity Map**

Each of the 4 campsites will include a trash can, picnic table, chairs and a fire pit

Rented exclusively thru Hipcamp.com

Keith & Megan Taul's home on the adjoining 4.4 acres

Amended Record Plat of Island Tracs Subdivision
Lot 1C and Revised
Boundary Survey of the
JoAnn Taul Revocable
Trust Property