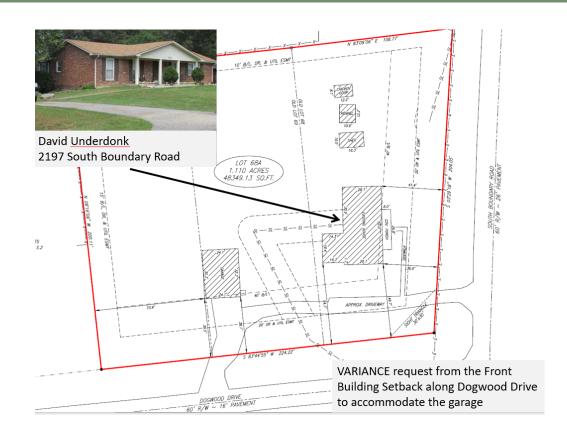

# Hardin County Board of Adjustment 18 July 2024

County Government Center
Second Floor Meeting Room

**Owner:** Joann Taul Revocable Trust

**Applicant:** Megan Taul

Location: A 62.078-acre site adjacent to 3136 Hardinsburg Road, Cecilia, KY, known as Tract A of JoAnn Taul Revocable Trust Property

Zoned: R-2 Rural Residential

Request for a Conditional Use Permit to allow for a Recreational Enterprise (4 primitive camping sites on the farm) known as Willow Pond Campground.