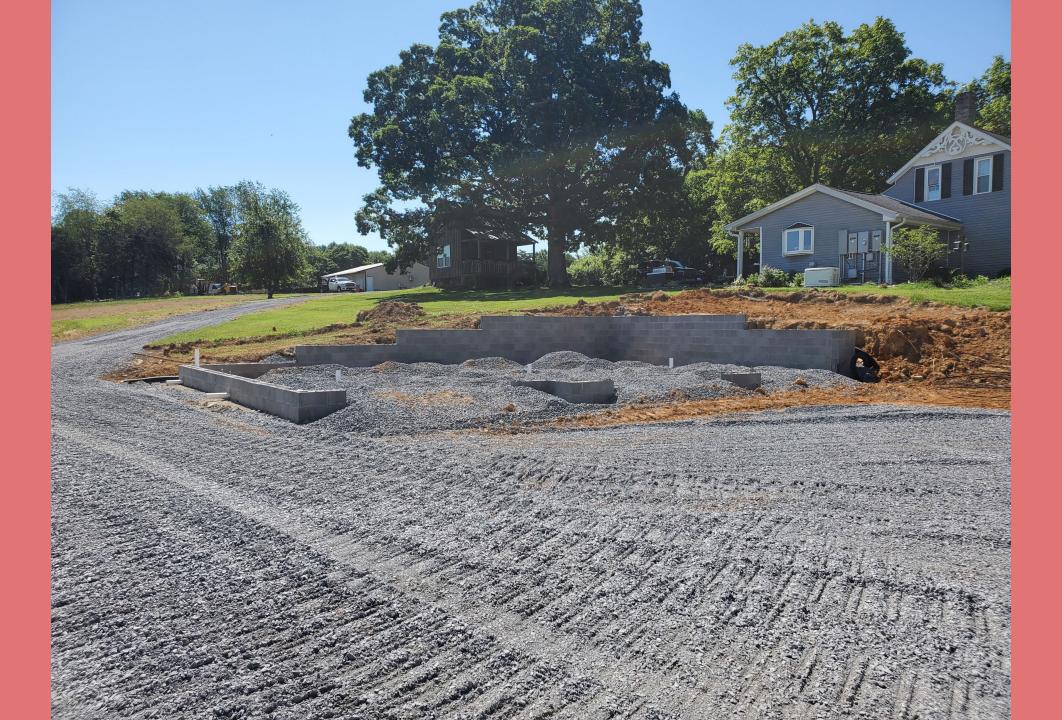

## **Vicinity Map**

Each of the 4 campsites will include a trash can, picnic table, chairs and a fire pit

Rented exclusively thru Hipcamp.com

Keith & Megan Taul's home on the adjoining 4.4 acres

Amended Record Plat of Island Tracs Subdivision
Lot 1C and Revised
Boundary Survey of the
JoAnn Taul Revocable
Trust Property

# **Photographs of the Site**

The Taul's barn where they meet guests to the farm (water & restroom)

Q

United States > Kentucky