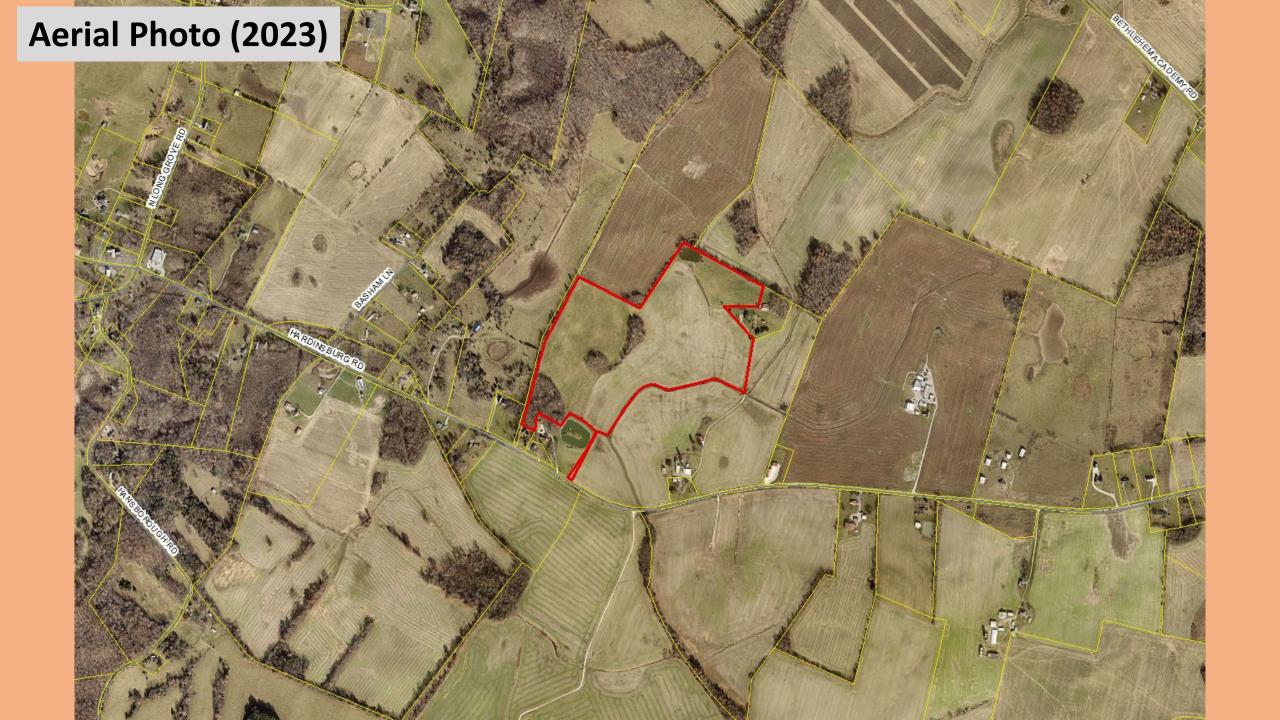

# Hardin County Board of Adjustment 18 July 2024

County Government Center
Second Floor Meeting Room

**Owner:** Joann Taul Revocable Trust

**Applicant:** Megan Taul

Location: A 62.078-acre site adjacent to 3136 Hardinsburg Road, Cecilia, KY, known as Tract A of JoAnn Taul Revocable Trust Property