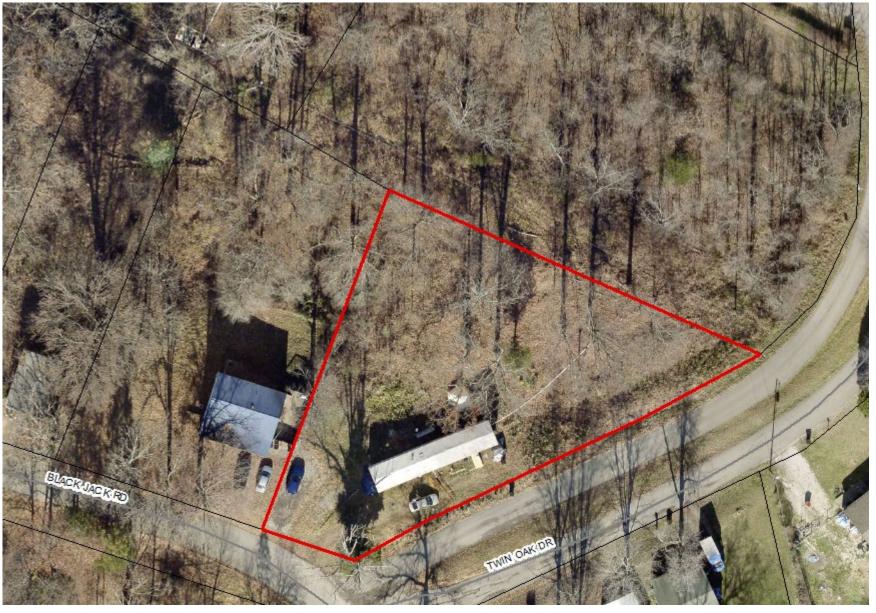

# Hardin County Board of Adjustment 18 July 2024

County Government Center
Second Floor Meeting Room

**Owner:** Joann Taul Revocable Trust

**Applicant:** Megan Taul

Location: A 62.078-acre site adjacent to 3136 Hardinsburg Road, Cecilia, KY, known as Tract A of JoAnn Taul Revocable Trust Property

Zoned: R-2 Rural Residential

Request for a Conditional Use Permit to allow for a Recreational Enterprise (4 primitive camping sites on the farm) known as Willow Pond Campground.