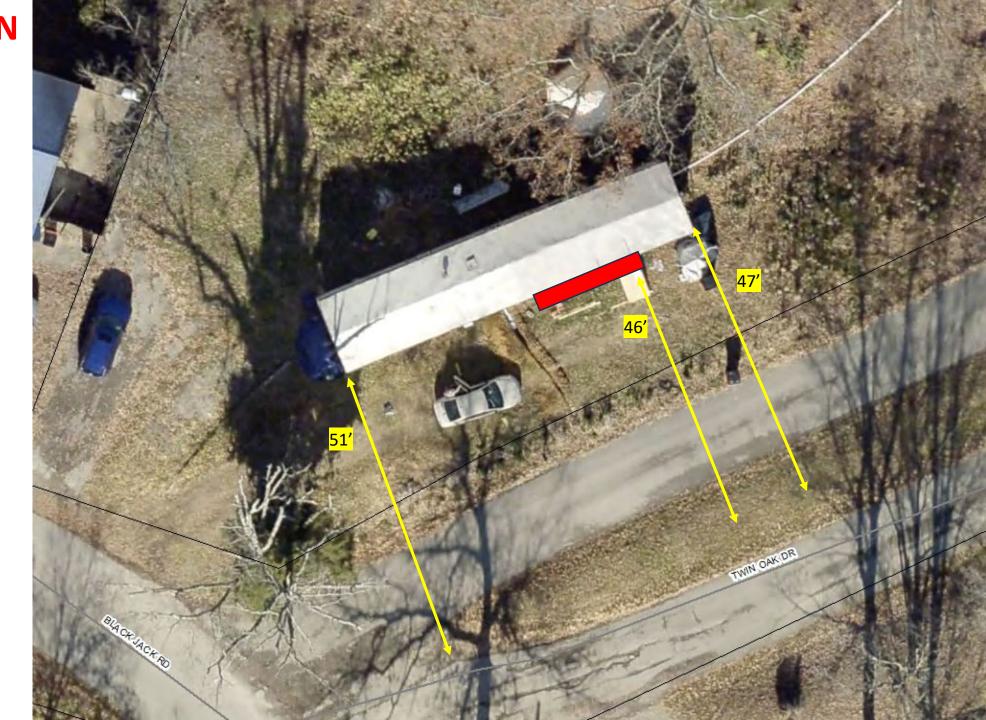

**Owners:** Thomas & Linda Gielow

Location: A 1.908-acre site on Burns Road, Rineyville, KY known as Lots 8A & 8B of Sipes Subdivision.

**Zoned:** Urban Residential (R-1)

Request for a Conditional Use Permit to allow for an Accessory Structure (10'x20' shed) on a vacant lot.

## Amended Record Plat of Sipes Subdivision Section 1, Lots 7, 8, 9, & 10 (2005)

Proposed Amended Record Plat of Sipes Subdivision Section 1, Lots 8A & 8B

10'x20' shed