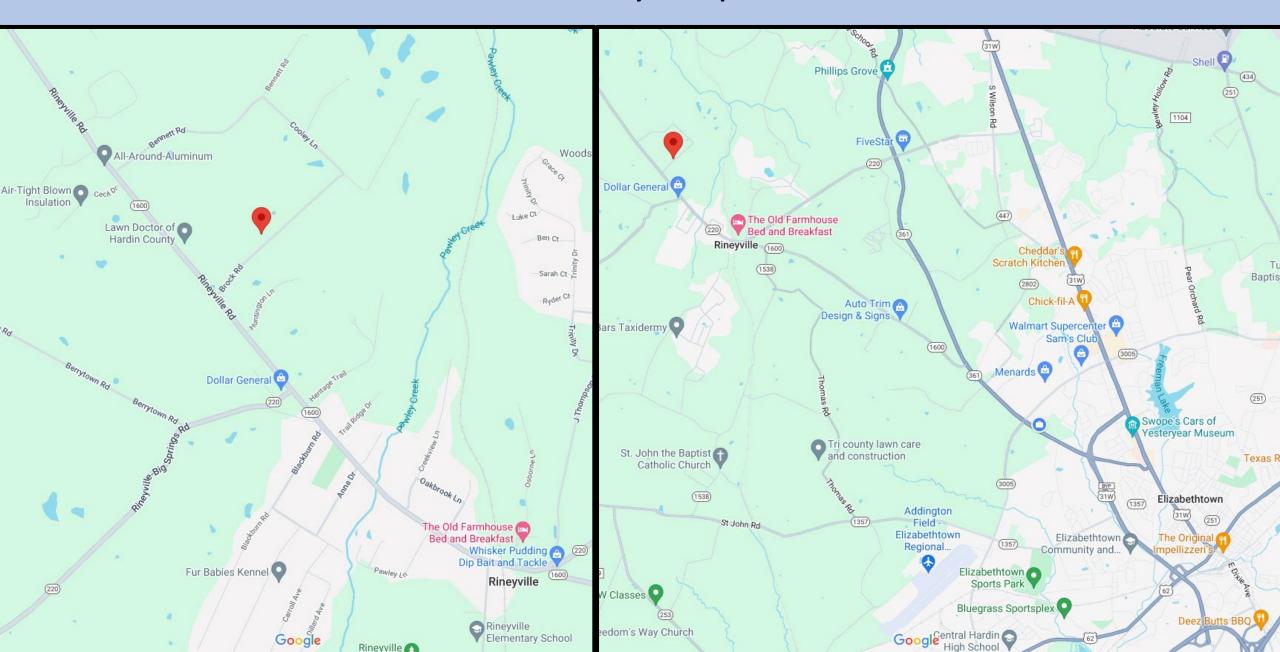

ardin County Clerk.

**Owners:** Blair Living Trust

Location: A 10.960-acre site located at 237 Brock Road, Rineyville, KY, to be known as MacCallie Manor, Section 2, Lots 8 & 9

**Zoned:** Urban Residential (R-1)

Request for a Variance from the 1:4 lot width-to-length ratio to allow for the property to be further subdivided.



## 237 Brock Road Variance SUMMARY REPORT

#### **LISTING OF EXHIBITS**

- A. Vicinity Maps
- B. Zoning Map
- C. Aerial Photo (2024)
- D. Aerial Photo w/ Natural Features
- E. Proposed Record Plat of MacCallie Manor, Section 2
- F. Character of the Area
- G. Analysis of Variances from the 1:4 lot width-to-length ratio
- H. \*Comprehensive Development Guide
- I. \*Development Guidance System Ordinance

<sup>\*</sup> Not Provided in PowerPoint

#### Vicinity Maps



#### **Zoning Map**









# Proposed Record Plat of MacCallie Manor, Section 2

Variance from the 1:4 ratio
Proposed Ratio 1:4.62

Lot 9 Frontage: 239.34' Lot 9 Depth: 1105.66'

Lot 8 requires minimum 100' of road frontage; 163.36' for proposed depth.

Difference of 36.64' added to Lot 9 would make variance unnecessary.







### Variances from the 1:4 Lot Width-to-Length Ratio Requirement 27 Total (22 Approved, 4 Withdrawn, 1 Pending)

| Permit Date | Parcel           | Owner<br>‡                   | Type<br>‡ | Zone<br>‡                          | Proposed Zoning (Map<br>Amendments) | Listed Use (Dvpl, Cup,<br>Var, Maps) | Project / Subdivision Name                                     | Request<br>‡