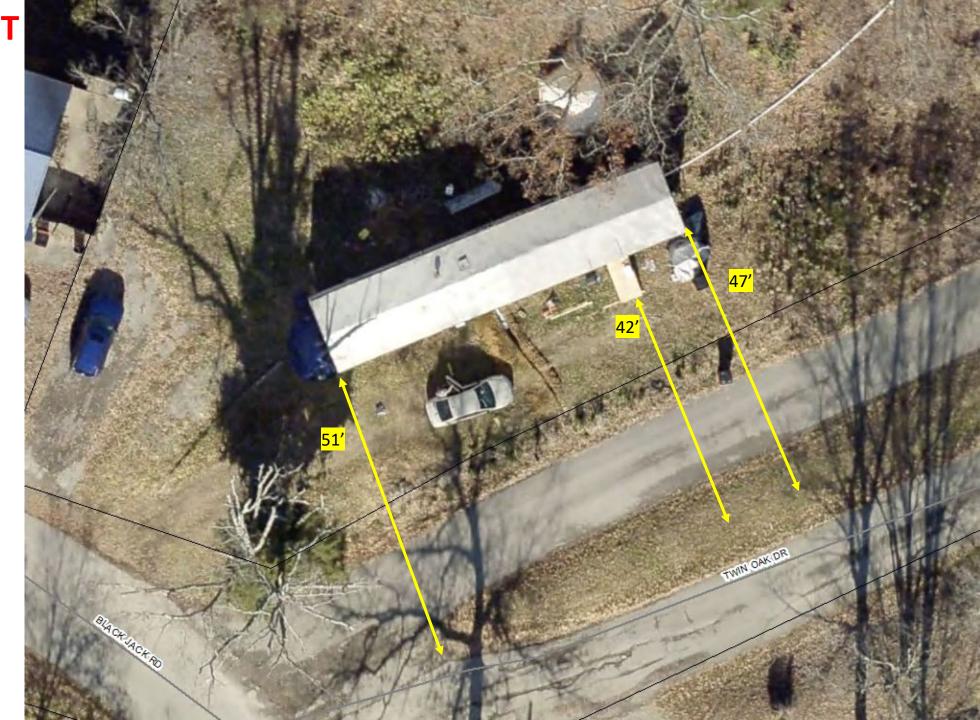

**Owners:** Thomas & Linda Gielow

Location: A 1.908-acre site on Burns Road, Rineyville, KY known as Lots 8A & 8B of Sipes Subdivision.

**Zoned:** Urban Residential (R-1)

Request for a Conditional Use Permit to allow for an Accessory Structure (10'x20' shed) on a vacant lot.

## Amended Record Plat of Sipes Subdivision Section 1, Lots 7, 8, 9, & 10 (2005)

Proposed Amended Record Plat of Sipes Subdivision Section 1, Lots 8A & 8B

10'x20' shed